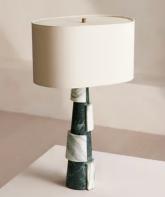

## Misha Table Lamp, US

\$1,555 Regular price \$1,322 Member price

The tiered base of this table lamp is made from stacked, half moonshaped marble sections.

Topped with an oval shade, the Misha table lamp is formed from alternating sections of midnight green and Arabescato marble. A diffuser function allows you to brighten or soften the light.

## Dimensions

Dimensions: H81 x W34 x D50cm / H32 x W13 x D20" Weight: 15kg / 33.1lbs Packaged dimensions: H58 x W39 x D79cm / H22.8 x W15.4 x D31.1" Packaged weight: 15kg / 33.1lbs

## Details

Assembly required: Yes Base dimensions: H21.7 x W6 x D6" Bulb required: 2 / E26 / 6W Maximum Bulb style: Tala 6W Globe LED Bulb(s) included: No Cable length: 70.9" Dimmable: Yes Electrician required: No IP Rating: IP20 Lighting Certification US: UL Shade dimensions: H11 x W19.7 x D13.4" Voltage: 110-120V Care instructions: Wipe clean with a soft. dry cl