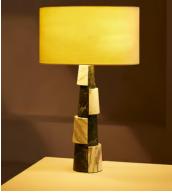

## Misha Table Lamp, US

\$1,555 Regular price \$1,322 Member price

The tiered base of this table lamp is made from stacked, half moonshaped marble sections.

Topped with an oval shade, the Misha table lamp is formed from alternating sections of midnight green and Arabescato marble. A diffuser function allows you to brighten or soften the light.

## Dimensions

Dimensions: H81 x W34 x D50cm / H32 x W13 x D20" Weight: 15kg / 33.1lbs Packaged dimensions: H58 x W39 x D79cm / H22.8 x W15.4 x D31.1" Packaged weight: 15kg / 33.1lbs

## Details

Assembly required: Yes Base dimensions: H21.7 x W6 x D6" Bulb required: 2 / E26 / 6W Maximum Bulb style: Tala 6W Globe LED Bulb(s) included: No Cable length: 70.9" Dimmable: Yes Electrician required: No IP Rating: IP20 Lighting Certification US: UL Shade dimensions: H11 x W19.7 x D13.4" Voltage: 110-120V Care instructions: Wipe clean with a soft. dry cl