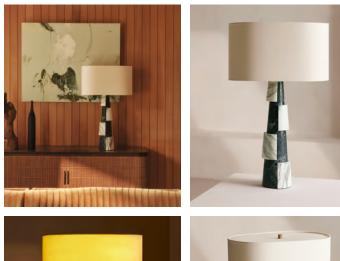

## Misha Table Lamp, US

\$1,555 Regular price \$1,322 Member price

The tiered base of this table lamp is made from stacked, half moonshaped marble sections.

Topped with an oval shade, the Misha table lamp is formed from alternating sections of midnight green and Arabescato marble. A diffuser function allows you to brighten or soften the light.

## Dimensions

Dimensions: H81 x W34 x D50cm / H32 x W13 x D20" Weight: 15kg / 33.1lbs Packaged dimensions: H58 x W39 x D79cm / H22.8 x W15.4 x D31.1" Packaged weight: 15kg / 33.1lbs

## Details

Assembly required: Yes Base dimensions: H21.7 x W6 x D6" Bulb required: 2 / E26 / 6W Maximum Bulb style: Tala 6W Globe LED Bulb(s) included: No Cable length: 70.9" Dimmable: Yes Electrician required: No IP Rating: IP20 Lighting Certification US: UL Shade dimensions: H11 x W19.7 x D13.4" Voltage: 110-120V Care instructions: Wipe clean with a soft. dry cl