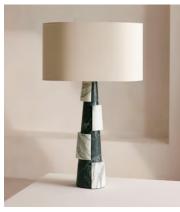

## Misha Table Lamp

\$1,555 Regular price \$1,322 Member price

The tiered base of this table lamp is made from stacked marble sections.

Topped with a pill-shaped shade, the Misha table lamp is formed from alternating sections of midnight green and Arabescato marble. A diffuser function allows you to brighten or soften the light.