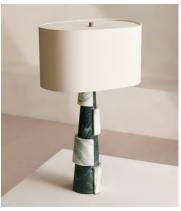

## Misha Table Lamp

\$1,555 Regular price \$1,322 Member price

The tiered base of this table lamp is made from stacked marble sections.

Topped with a pill-shaped shade, the Misha table lamp is formed from alternating sections of midnight green and Arabescato marble. A diffuser function allows you to brighten or soften the light.