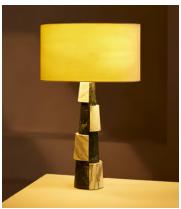

## Misha Table Lamp

\$1,555 Regular price \$1,322 Member price

The tiered base of this table lamp is made from stacked marble sections.

Topped with a pill-shaped shade, the Misha table lamp is formed from alternating sections of midnight green and Arabescato marble. A diffuser function allows you to brighten or soften the light.