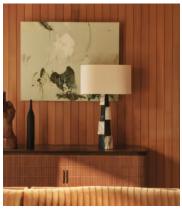

## Misha Table Lamp

\$1,555 Regular price \$1,322 Member price

The tiered base of this table lamp is made from stacked marble sections.

Topped with a pill-shaped shade, the Misha table lamp is formed from alternating sections of midnight green and Arabescato marble. A diffuser function allows you to brighten or soften the light.