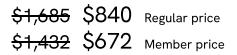

## Details

Assembly required: Yes Base dimensions: H87 x W17.7 x D73" Bulb required: 1 / E26 / 6W Maximum Bulb(s) included: No Cable length: 70.9" Dimmable: Yes, all portable lighting comes with an inline dimmer on the cable Electrician required: No IP Rating: IP20 Lighting Certification US: UL Shade dimensions: D15.7" Voltage: 110-120V Care instructions: Wipe clean with a soft, dry cloth and dust regularly to prevent build up. Do not use polishing agents, harsh cleaners or