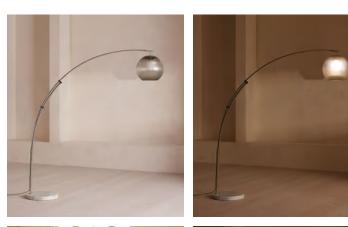

## Joni Arc Lamp, Chrome, US

Anchored by a marble base, this arched floor lamp is lit from within an orb-shaped, smoked acrylic shade.

Characterised by an arched silhouette that's great for larger living spaces, the Joni floor lamp is inspired by the interiors of London's 180 House. Made from polished chrome, its extendable arm is secured by a honed Carrara marble base.

## Dimensions

Dimensions: H220 x W45 x D185cm / H87 x W18 x D73" Weight: 26kg / 57.3lbs Packaged weight: 26kg / 57.3lbs Number of boxes: 2

## Details

Assembly required: Yes Base dimensions: H87 x W17.7 x D73" Bulb required: 1 / E26 / 6W Maximum Bulb(s) included: No Cable length: 70.9" Dimmable: Yes, all portable lighting comes with an inline dimmer on the cable Electrician required: No IP Rating: IP20 Lighting Certification US: UL Shade dimensions: D15.7" Voltage: 110-120V Care instructions: Wipe clean with a soft, dry cloth and dust regularly to prevent build up. Do not use polishing agents, harsh cleaners or