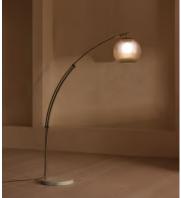

## Joni Arc Lamp, Chrome, US

Anchored by a marble base, this arched floor lamp is lit from within an orb-shaped, smoked acrylic shade.

Characterised by an arched silhouette that's great for larger living spaces, the Joni floor lamp is inspired by the interiors of London's 180 House. Made from polished chrome, its extendable arm is secured by a honed Carrara marble base.

## Dimensions

Dimensions: H220 x W45 x D185cm / H87 x W18 x D73" Weight: 26kg / 57.3lbs Packaged weight: 26kg / 57.3lbs Number of boxes: 2

## Details

Assembly required: Yes Base dimensions: H87 x W17.7 x D73" Bulb required: 1 / E26 / 6W Maximum Bulb(s) included: No Cable length: 70.9" Dimmable: Yes, all portable lighting comes with an inline dimmer on the cable Electrician required: No IP Rating: IP20 Lighting Certification US: UL Shade dimensions: D15.7" Voltage: 110-120V Care instructions: Wipe clean with a soft, dry cloth and dust regularly to prevent build up. Do not use polishing agents, harsh cleaners or