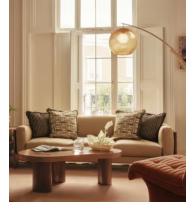

## Joni Arc Lamp, Chrome, US

Anchored by a marble base, this arched floor lamp is lit from within an orb-shaped, smoked acrylic shade.

Characterised by an arched silhouette that's great for larger living spaces, the Joni floor lamp is inspired by the interiors of London's 180 House. Made from polished chrome, its extendable arm is secured by a honed Carrara marble base.