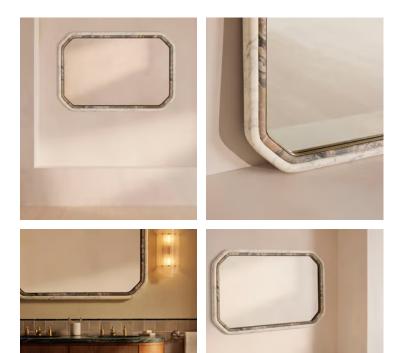

## Jolene Mirror, Tall Wall

 \$6,495
 \$3,895
 Regular price

 \$5,521
 \$3,116
 Member price

The octagonal frame of this tall, bathroom-safe wall mirror is made from two kinds of carved, solid marble.

Inspired by the interiors of Soho House Bangkok, the Jolene mirror's two-tone frame is carved from contrasting pieces of solid Aura Calacatta and dark quartz marble.