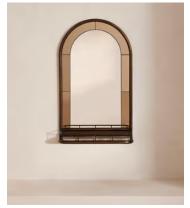

## Ridley Mirror

\$995 Regular price \$846 Member price

Designed for use in the bathroom, this mirror has an in-built storage shelf with white Toronto marble characterised by grey veining.

Hand-distressed for a distinctive antiqued patina, the Ridley mirror's brass frame features curved glass panels that follow the lines of its arched silhouette. Smoked glass around the outer edges creates a subtle contrast.

## **Dimensions**

**Dimensions:** H85 x W50 x D20cm / H85 x W15 x D5"

**Weight:** 11kg / 24.3lbs

Packaged weight: 11kg / 24.3lbs