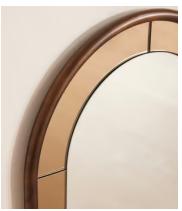

## Ridley Mirror

\$995 Regular price \$846 Member price

Designed for use in the bathroom, this mirror has an in-built storage shelf with white Toronto marble characterised by grey veining.

Hand-distressed for a distinctive antiqued patina, the Ridley mirror's brass frame features curved glass panels that follow the lines of its arched silhouette. Smoked glass around the outer edges creates a subtle contrast.