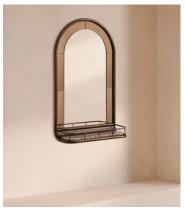

## Ridley Mirror

\$995 Regular price \$846 Member price

Designed for use in the bathroom, this mirror has an in-built storage shelf with white Toronto marble characterised by grey veining.

Hand-distressed for a distinctive antiqued patina, the Ridley mirror's brass frame features curved glass panels that follow the lines of its arched silhouette. Smoked glass around the outer edges creates a subtle contrast.