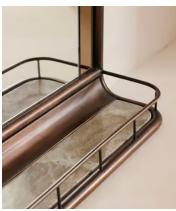

## Ridley Mirror

\$995 Regular price \$846 Member price

Designed for use in the bathroom, this mirror has an in-built storage shelf with white Toronto marble characterised by grey veining.

Hand-distressed for a distinctive antiqued patina, the Ridley mirror's brass frame features curved glass panels that follow the lines of its arched silhouette. Smoked glass around the outer edges creates a subtle contrast.