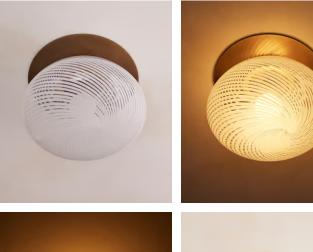

## Isaac Flush Light, IP44, US

\$795 Regular price \$676 Member price

Made from molded glass, this ceiling light's bulb is adorned with subtle, swirling patterning applied by hand.

The domed glass bulb of the Isaac light is inspired by the curved silhouettes seen throughout Soho House Rome. An antiqued brass backplate sits flush against the ceiling.

## Details

Assembly required: Yes Bathroom safe: Yes Bulb required: 1 / E26 / 6W Maximum Bulb style: Tala 6W Globe LED Bulb(s) included: No Ceiling rose diameter: 5.1" Dimmable: Yes, please consult a qualified electrician regarding compatible bulbs for your dimmer switch system Electrician required: Yes Height adjustable: No IP Rating: IP44 Lighting Certification US: UL Voltage: 110-120V Care instructions: Wipe clean with a soft, dry cloth and dust regularly to prevent build up. Do not use polishing agents, harsh cleaners or