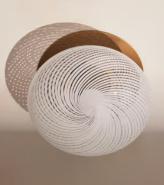

## Isaac Flush Light, IP44, US

\$795 Regular price \$676 Member price

Made from molded glass, this ceiling light's bulb is adorned with subtle, swirling patterning applied by hand.

The domed glass bulb of the Isaac light is inspired by the curved silhouettes seen throughout Soho House Rome. An antiqued brass backplate sits flush against the ceiling.