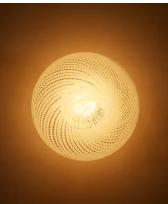

## Isaac Flush Light, IP44, US

\$795 Regular price \$676 Member price

Made from molded glass, this ceiling light's bulb is adorned with subtle, swirling patterning applied by hand.

The domed glass bulb of the Isaac light is inspired by the curved silhouettes seen throughout Soho House Rome. An antiqued brass backplate sits flush against the ceiling.