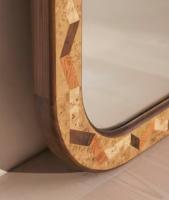

Made from walnut, the rectangular silhouette of the Gallo mirror is softened with rounded corners. Inspired by Soho House Rome, its frame is inlaid with a mix of oak, mappa, dark walnut and cherry burls for a geometric design.