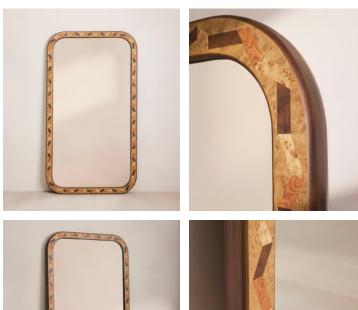

## Gallo Mirror

| \$2,595 | Regular price |
|---------|---------------|
| \$2,206 | Member price  |

The softened rectangular frame of this wall mirror is decorated with a mix of wood burls for a geometric finish.

Made from walnut, the rectangular silhouette of the Gallo mirror is softened with rounded corners. Inspired by Soho House Rome, its frame is inlaid with a mix of oak, mappa, dark walnut and cherry burls for a geometric design.