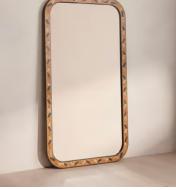

## Gallo Mirror

| \$2,595 | Regular price |
|---------|---------------|
| \$2,206 | Member price  |

The softened rectangular frame of this wall mirror is decorated with a mix of wood burls for a geometric finish.

Made from walnut, the rectangular silhouette of the Gallo mirror is softened with rounded corners. Inspired by Soho House Rome, its frame is inlaid with a mix of oak, mappa, dark walnut and cherry burls for a geometric design.