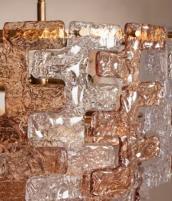

## Iona Chandelier, US

\$2,925 Regular price \$2,486 Member price

The tiered silhouette of this chandelier is made from individual pieces of textured glass.

Inspired by the colors seen in Soho House Bangkok, the Iona chandelier is made using alternating pieces of peach and clear glass, each formed in a rippled mold for a highly textural finish.