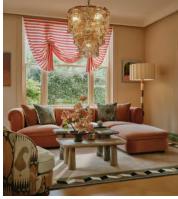

## Iona Chandelier, US

\$2,925 Regular price \$2,486 Member price

The tiered silhouette of this chandelier is made from individual pieces of textured glass.

Inspired by the colors seen in Soho House Bangkok, the Iona chandelier is made using alternating pieces of peach and clear glass, each formed in a rippled mold for a highly textural finish.