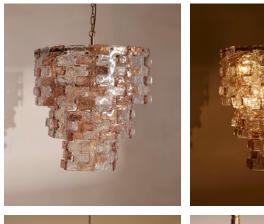

## Iona Chandelier, US

\$2,925 Regular price \$2,486 Member price

The tiered silhouette of this chandelier is made from individual pieces of textured glass.

Inspired by the colors seen in Soho House Bangkok, the Iona chandelier is made using alternating pieces of peach and clear glass, each formed in a rippled mold for a highly textural finish.