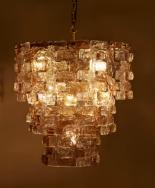

## Iona Chandelier, US

\$2,925 Regular price \$2,486 Member price

The tiered silhouette of this chandelier is made from individual pieces of textured glass.

Inspired by the colors seen in Soho House Bangkok, the Iona chandelier is made using alternating pieces of peach and clear glass, each formed in a rippled mold for a highly textural finish.