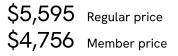

## SOHO HOME







#### Available in 11 velvets



# Laura Three Seater Sofa, Velvet, Lichen, US



Our Laura three-seater sofa offers endless relaxation while showcasing design-led details, inspired by 180 House. Upholstered in a rich velvet fabric, its curved shape is set apart by padded sectioning, which wraps around the sofa for ergonomic comfort, with a deep sit for cozy conversations among family and friends.

### Dimensions

Dimensions: H74 x W220 x D95cm / H29.1 x W86.6 x D37.4" Weight: 120kg / 264.6lbs Packaged dimensions: H80 x W226 x D102cm / H31.5 x W89 x D40.2" Packaged weight: 120kg / 264.6lbs

### Details

Assembly required: No Composition: 85% Cotton, 15% Polyester Feet: Oak Filling: Feather, foam and fibre Frame: Oak and engineered hardwood Removable cushions: Yes Removable legs: No Care instructions: Professional upholstery cleaning only