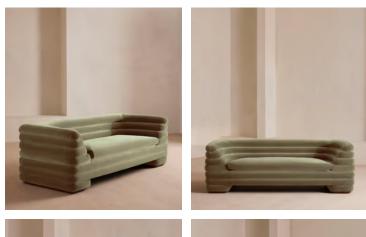

# Laura Three Seater Sofa, Velvet, Lichen, US

Our Laura three-seater sofa offers endless relaxation while showcasing design-led details, inspired by 180 House. Upholstered in a rich velvet fabric, its curved shape is set apart by padded sectioning, which wraps around the sofa for ergonomic comfort, with a deep sit for cozy conversations among family and friends.