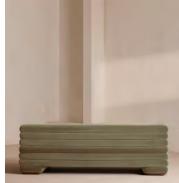

# Laura Three Seater Sofa, Velvet, Lichen, US

Our Laura three-seater sofa offers endless relaxation while showcasing design-led details, inspired by 180 House. Upholstered in a rich velvet fabric, its curved shape is set apart by padded sectioning, which wraps around the sofa for ergonomic comfort, with a deep sit for cozy conversations among family and friends.