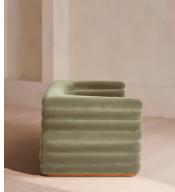

# Laura Three Seater Sofa, Velvet, Lichen, US

Our Laura three-seater sofa offers endless relaxation while showcasing design-led details, inspired by 180 House. Upholstered in a rich velvet fabric, its curved shape is set apart by padded sectioning, which wraps around the sofa for ergonomic comfort, with a deep sit for cozy conversations among family and friends.