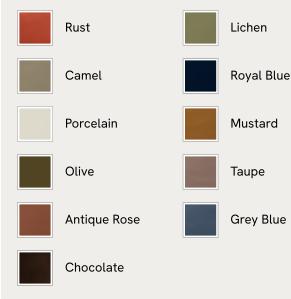

## SOHO HOME







#### Available in 11 velvets



# Laura Three Seater Sofa, Velvet, Lichen, US



Our Laura three-seater sofa offers endless relaxation while showcasing design-led details, inspired by 180 House. Upholstered in a rich velvet fabric, its curved shape is set apart by padded sectioning, which wraps around the sofa for ergonomic comfort, with a deep sit for cozy conversations among family and friends.

### Dimensions

Dimensions: H74 x W220 x D95cm / H29.1 x W86.6 x D37.4" Weight: 120kg / 264.6lbs Packaged dimensions: H80 x W226 x D102cm / H31.5 x W89 x D40.2" Packaged weight: 120kg / 264.6lbs

### Details

Assembly required: No Composition: 85% Cotton, 15% Polyester Feet: Oak Filling: Feather, foam and fibre Frame: Oak and engineered hardwood Removable cushions: Yes Removable legs: No Care instructions: Professional uphols