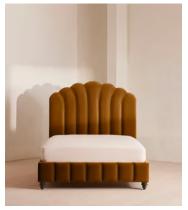

## Manette Bed, King, Velvet, Mustard, US

\$4,795 Regular price \$4,076 Member price

An Art Deco-inspired fan headboard with piping detail characterizes our Manette bed to create a focal point in your own bedroom. Handmade in the US by skilled craftsmen, it's upholstered in rich velvet and draws influence from the cozy bedrooms of Kettner's in London. Resting on turned hardwood feet for added depth and texture, this particular style sits low to the floor for ease and comfort.

#### **Details**

Assembly required: Yes

Composition: 85% Cotton, 15% Polyester (100% Cotton Pile)

Fabric: Velvet
Feet: Hardwood
Filling: Foam

Frame: Engineered Hardwood

Headboard height: 26"
Mattress size: King
Removable legs: Yes