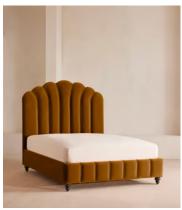

## Manette Bed, King, Velvet, Mustard, US

\$4,795 Regular price \$4,076 Member price

An Art Deco-inspired fan headboard with piping detail characterizes our Manette bed to create a focal point in your own bedroom. Handmade in the US by skilled craftsmen, it's upholstered in rich velvet and draws influence from the cozy bedrooms of Kettner's in London. Resting on turned hardwood feet for added depth and texture, this particular style sits low to the floor for ease and comfort.

#### **Details**

Assembly required: Yes

Composition: 85% Cotton, 15% Polyester (100% Cotton Pile)

Fabric: Velvet
Feet: Hardwood
Filling: Foam

Frame: Engineered Hardwood

Headboard height: 26"
Mattress size: King
Removable legs: Yes