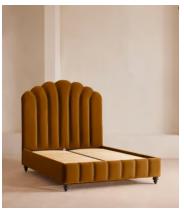

## Manette Bed, King, Velvet, Mustard, US

\$4,795 Regular price \$4,076 Member price

An Art Deco-inspired fan headboard with piping detail characterizes our Manette bed to create a focal point in your own bedroom. Handmade in the US by skilled craftsmen, it's upholstered in rich velvet and draws influence from the cozy bedrooms of Kettner's in London. Resting on turned hardwood feet for added depth and texture, this particular style sits low to the floor for ease and comfort.

#### **Details**

Assembly required: Yes

Composition: 85% Cotton, 15% Polyester (100% Cotton Pile)

Fabric: Velvet
Feet: Hardwood
Filling: Foam

Frame: Engineered Hardwood

Headboard height: 26"
Mattress size: King
Removable legs: Yes