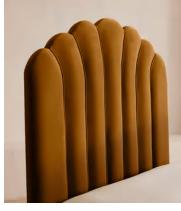

## Manette Bed, King, Velvet, Mustard, US

\$4,795 Regular price \$4,076 Member price

An Art Deco-inspired fan headboard with piping detail characterizes our Manette bed to create a focal point in your own bedroom. Handmade in the US by skilled craftsmen, it's upholstered in rich velvet and draws influence from the cozy bedrooms of Kettner's in London. Resting on turned hardwood feet for added depth and texture, this particular style sits low to the floor for ease and comfort.

#### **Details**

Assembly required: Yes

Composition: 85% Cotton, 15% Polyester (100% Cotton Pile)

Fabric: Velvet
Feet: Hardwood
Filling: Foam

Frame: Engineered Hardwood

Headboard height: 26"
Mattress size: King
Removable legs: Yes