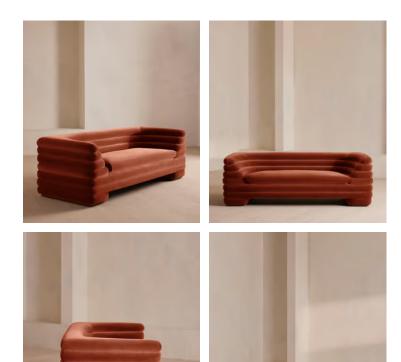

# Laura Three Seater Sofa, Velvet, Rust, US

An extension of our Vivienne range, this swivel armchair takes its inspiration from the 1960s-inspired interiors of White City House. Upholstered in a cotton velvet fabric, pleated stitch detailing to the back of the chair makes it a versatile piece to sit in any area of the living room while adding a tactile point of interest. The oversized curved shape is an elevated take on the classic tub armchair, created for cozy, conversational moments in mind.

### Dimensions

Dimensions: H74 x W220 x D95cm / H29.1 x W86.6 x D37.4" Weight: 120kg / 264.6lbs Packaged dimensions: H80 x W226 x D102cm / H31.5 x W89 x D40.2" Packaged weight: 120kg / 264.6lbs