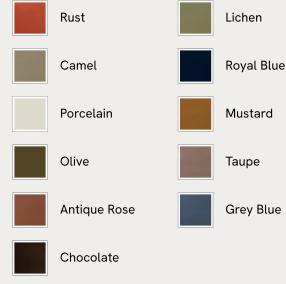

## SOHO HOME



### Available in 11 velvets



# Laura Three Seater Sofa, Velvet, Rust, US



An extension of our Vivienne range, this swivel armchair takes its inspiration from the 1960s-inspired interiors of White City House. Upholstered in a cotton velvet fabric, pleated stitch detailing to the back of the chair makes it a versatile piece to sit in any area of the living room while adding a tactile point of interest. The oversized curved shape is an elevated take on the classic tub armchair, created for cozy, conversational moments in mind.

### Dimensions

Dimensions: H74 x W220 x D95cm / H29.1 x W86.6 x D37.4" Weight: 120kg / 264.6lbs Packaged dimensions: H80 x W226 x D102cm / H31.5 x W89 x D40.2" Packaged weight: 120kg / 264.6lbs

#### Details

Assembly required: No Composition: 85% Cotton, 15% Polyester Feet: Oak Filling: Feat