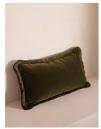

# Margeaux Oblong Cushion, Olive

\$185 Regular

\$157 Membership

#### Product details

Our feather-filled Margeaux cushions are covered in a plush cotton velvet with block-coloured eyelash fringing for enhanced texture. Available in a wide range of shades, they're perfect for adding colour and comfort to sofas, beds and armchairs.