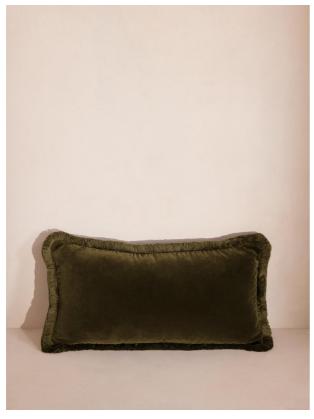

# Margeaux Oblong Cushion, Olive

\$185 Regular

\$157 Membership

#### Product details

Our feather-filled Margeaux cushions are covered in a plush cotton velvet with block-coloured eyelash fringing for enhanced texture. Available in a wide range of shades, they're perfect for adding colour and comfort to sofas, beds and armchairs.