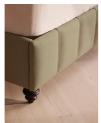

#### Product details

An Art Deco-inspired fan headboard with piping detail characterizes our Manette bed to create a focal point in your own bedroom. Handmade in the US by skilled craftsmen, it's upholstered in natural linen and draws influence from the cozy bedrooms of Kettner's in London. Resting on turned hardwood feet for added depth and texture, this particular style sits low to the floor for ease and comfort.

# Details

Assembly required: Yes

Care instructions: Professional upholstery

cleaning is advised Composition: 100% Linen

Fabric: Linen Feet: Hardwood Filling: Foam

Frame: Engineered Hardwood

Headboard height: 26" Mattress size: Full Removable legs: Yes