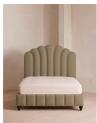

#### Product details

An Art Deco-inspired fan headboard with piping detail characterizes our Manette bed to create a focal point in your own bedroom. Handmade in the US by skilled craftsmen, it's upholstered in natural linen and draws influence from the cozy bedrooms of Kettner's in London. Resting on turned hardwood feet for added depth and texture, this particular style sits low to the floor for ease and comfort.