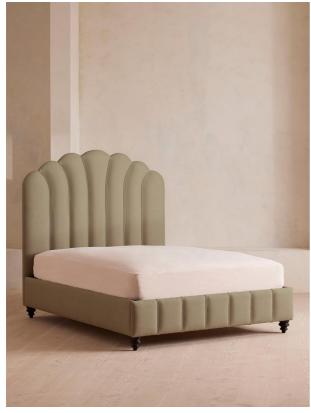

#### Product details

An Art Deco-inspired fan headboard with piping detail characterizes our Manette bed to create a focal point in your own bedroom. Handmade in the US by skilled craftsmen, it's upholstered in natural linen and draws influence from the cozy bedrooms of Kettner's in London. Resting on turned hardwood feet for added depth and texture, this particular style sits low to the floor for ease and comfort.

#### **Dimensions**

Product dimensions: H163 x W157 x D216cm / H64 x

W62 x D85"

Product weight: 123kg / 271.2lbs

Packaged or boxed dimensions: H160 x W236 x D38cm

/ H63 x W92.9 x D15"

/products/manette-bed/79954324 - SKU: 79954324