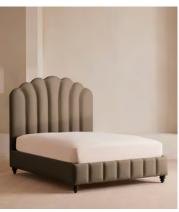

# Manette Bed, Full, Linen, Mushroom, US

\$4,795 Regular price \$4,076 Member price

An Art Deco-inspired fan headboard with piping detail characterizes our Manette bed to create a focal point in your own bedroom. Handmade in the US by skilled craftsmen, it's upholstered in natural linen and draws influence from the cozy bedrooms of Kettner's in London. Resting on turned hardwood feet for added depth and texture, this particular style sits low to the floor for ease and comfort.