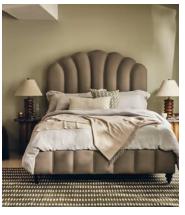

# Manette Bed, Full, Linen, Mushroom, US

\$4,795 Regular price \$4,076 Member price

An Art Deco-inspired fan headboard with piping detail characterizes our Manette bed to create a focal point in your own bedroom. Handmade in the US by skilled craftsmen, it's upholstered in natural linen and draws influence from the cozy bedrooms of Kettner's in London. Resting on turned hardwood feet for added depth and texture, this particular style sits low to the floor for ease and comfort.