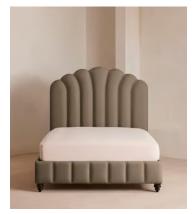

# Manette Bed, Full, Linen, Mushroom, US

\$4,795 Regular price \$4,076 Member price

An Art Deco-inspired fan headboard with piping detail characterizes our Manette bed to create a focal point in your own bedroom. Handmade in the US by skilled craftsmen, it's upholstered in natural linen and draws influence from the cozy bedrooms of Kettner's in London. Resting on turned hardwood feet for added depth and texture, this particular style sits low to the floor for ease and comfort.

### **Details**

Assembly required: Yes

Composition: 100% Linen

Fabric: Linen
Feet: Hardwood
Filling: Foam

Frame: Engineered Hardwood

Headboard height: 26"
Mattress size: Full
Removable legs: Yes

Care instructions: Professional upholstery cleaning is advised