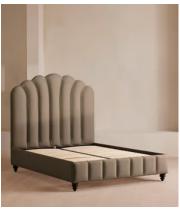

# Manette Bed, Full, Linen, Mushroom, US

\$4,795 Regular price \$4,076 Member price

An Art Deco-inspired fan headboard with piping detail characterizes our Manette bed to create a focal point in your own bedroom. Handmade in the US by skilled craftsmen, it's upholstered in natural linen and draws influence from the cozy bedrooms of Kettner's in London. Resting on turned hardwood feet for added depth and texture, this particular style sits low to the floor for ease and comfort.