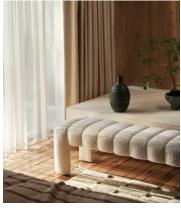

## Willis Bench, Boucle, Natural, US

\$1,295 Regular price \$1,101 Member price

Our Willis bench adds a touch of vintage-inspired glamor to any interiors scheme with channelled seat detail and boucle upholstery for a textural finish. Inspired by Soho House Holloway, this piece is ideal for placing in an entrance, living room or at the end of the bed.