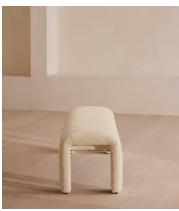

## Willis Bench, Boucle, Natural, US

\$1,295 Regular price \$1,101 Member price

Our Willis bench adds a touch of vintage-inspired glamor to any interiors scheme with channelled seat detail and boucle upholstery for a textural finish. Inspired by Soho House Holloway, this piece is ideal for placing in an entrance, living room or at the end of the bed.

## **Details**

Assembled size: H29 x W876 x D37 inches

Assembly required: No

**Composition**: Frame: Birch and engineered hardwood. Legs: Stainless

Steel

Fabric: Boucle

Filling: Foam, fiber and feather

Frame: Oak and engineered hardwood

Removable cushions: No Removable legs: No Seat depth: 17.3" Seat height: 17.3" Seat width: 63.4"

Care instructions: Professional upholstery cleaning