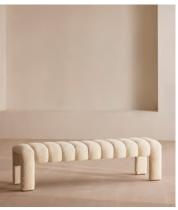

## Willis Bench, Boucle, Natural, US

\$1,295 Regular price \$1,101 Member price

Our Willis bench adds a touch of vintage-inspired glamor to any interiors scheme with channelled seat detail and boucle upholstery for a textural finish. Inspired by Soho House Holloway, this piece is ideal for placing in an entrance, living room or at the end of the bed.

## **Dimensions**

Dimensions: H74 x W220 x D95cm / H29 x W87 x D37"

**Weight:** 103kg / 227.1lbs

Packaged dimensions: H80 x W226 x D102cm / H31.5 x W89 x D40.2"

Packaged weight: 120kg / 264.6lbs

## **Details**

Assembled size: H29 x W876 x D37 inches

Assembly required: No

**Composition**: Frame: Birch and engineered hardwood. Legs: Stainless

Steel

Fabric: Boucle

Filling: Foam, fiber and feather

Frame: Oak and engineered hardwood