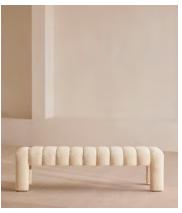

## Willis Bench, Boucle, Natural, US

\$1,295 Regular price \$1,101 Member price

Our Willis bench adds a touch of vintage-inspired glamor to any interiors scheme with channelled seat detail and boucle upholstery for a textural finish. Inspired by Soho House Holloway, this piece is ideal for placing in an entrance, living room or at the end of the bed.

## **Dimensions**

Dimensions: H74 x W220 x D95cm / H29 x W87 x D37"

**Weight:** 103kg / 227.1lbs

Packaged dimensions: H80 x W226 x D102cm / H31.5 x W89 x D40.2"

Packaged weight: 120kg / 264.6lbs

## **Details**

Assembled size: H29 x W876 x D37 inches

Assembly required: No

**Composition**: Frame: Birch and engineered hardwood. Legs: Stainless

Steel

Fabric: Boucle

Filling: Foam, fiber and feather

Frame: Oak and engineered hardwood