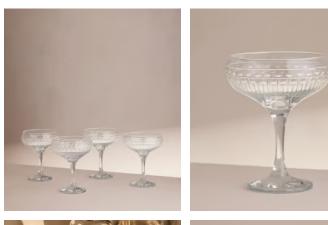

## Etched Coupe, Set of Four

\$150 Regular price \$128 Member price

This set of four coupes brings a vintage touch to your entertaining with a finely etched Art Deco-inspired pattern. Crafted in Turkey and presented in a Soho House signature gift box, they make the perfect gift to the host over the festive period or to toast a special occasion. Use to serve Champagne and favourite cocktails as we do in our Houses.