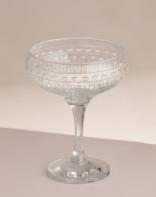

## Etched Coupe, Set of Four

\$150 Regular price \$128 Member price

This set of four coupes brings a vintage touch to your entertaining with a finely etched Art Deco-inspired pattern. Crafted in Turkey and presented in a Soho House signature gift box, they make the perfect gift to the host over the festive period or to toast a special occasion. Use to serve Champagne and favourite cocktails as we do in our Houses.

## Details

Assembly required: No Capacity (ml): 270 Dishwasher safe: No Material: Glass Microwave safe: No Oven safe: No Care instructions: Clean with soft dry cloth, do not submerge or soak in water