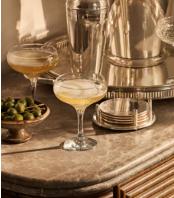

## Etched Coupe, Set of Four

\$150 Regular price \$128 Member price

This set of four coupes brings a vintage touch to your entertaining with a finely etched Art Deco-inspired pattern. Crafted in Turkey and presented in a Soho House signature gift box, they make the perfect gift to the host over the festive period or to toast a special occasion. Use to serve Champagne and favourite cocktails as we do in our Houses.