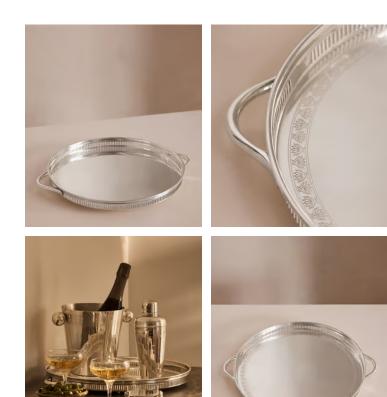

## Rochester Engraved Silver Tray

\$260 Regular price \$221 Member price

An elegant addition to your home bar or cart, our silver-plated Rochester tray is designed with intricate vintage-inspired etchings that nod to the antique furnishings at 76 Dean Street.

Use it to serve your guests' drinks when entertaining or as a centrepiece on the dining table.