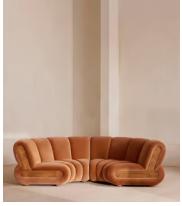

# Noelle Modular Curved Sofa, Four Seater, Velvet, Antique Rose

\$7,590 Regular price \$6,452 Member price

A series of modular silhouettes in boucle upholstery designed to adapt to any living space.

Comprising straight and curved sections, the modular design of our Noelle sofa means it can adapt to your room, whether you want a social area or a space focused on relaxation. Inspired by the interiors of 180 House, it is fully upholstered in boucle that contrasts against pippy oak veneer sides.

#### **Dimensions**

Dimensions: H79 x W262 x D131cm / H31 x W103 x D52"

**Weight:** 84kg / 185.2lbs

Packaged dimensions: H85 x W180 x D109cm / H33.5 x W70.9 x D42.9  $^{\circ}$ 

Packaged weight: 84kg / 185.2lbs