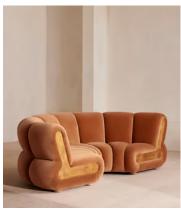

# Noelle Modular Curved Sofa, Four Seater, Velvet, Antique Rose

\$7,590 Regular price \$6,452 Member price

A series of modular silhouettes in boucle upholstery designed to adapt to any living space.

Comprising straight and curved sections, the modular design of our Noelle sofa means it can adapt to your room, whether you want a social area or a space focused on relaxation. Inspired by the interiors of 180 House, it is fully upholstered in boucle that contrasts against pippy oak veneer sides.