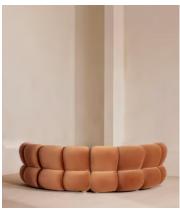

# Noelle Modular Curved Sofa, Four Seater, Velvet, Antique Rose

\$7,590 Regular price \$6,452 Member price

A series of modular silhouettes in boucle upholstery designed to adapt to any living space.

Comprising straight and curved sections, the modular design of our Noelle sofa means it can adapt to your room, whether you want a social area or a space focused on relaxation. Inspired by the interiors of 180 House, it is fully upholstered in boucle that contrasts against pippy oak veneer sides.