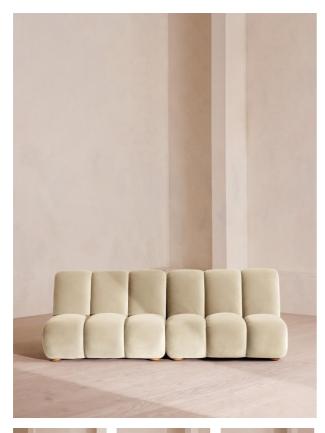

# Noelle Sectional Sofa, Four Seater, Velvet, Porcelain, Us

\$6,990 Regular \$5,942 Membership

#### Product details

Designed to adapt to any living space, the Noelle sectional sofa comprises of straight and curved sections to create the shape you desire, or alternatively a generous armchair if used alone. Rich velvet upholstery is complemented with aged Pippy Oak veneer sides that have a burl finish, while its statement curved shape takes its design cues from the 1970s interiors of 180 House.