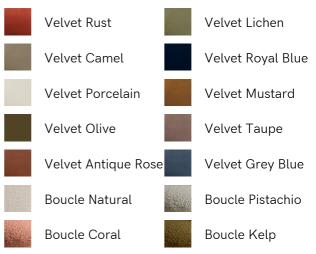

## SOHO HOME









# Noelle Sectional Sofa, Four Seater, Velvet, Porcelain, Us

\$6,990 Regular \$5,942 Membership

#### Available in



#### Product details

Designed to adapt to any living space, the Noelle sectional sofa comprises of straight and curved sections to create the shape you desire, or alternatively a generous armchair if used alone. Rich velvet upholstery is complemented with aged Pippy Oak veneer sides that have a burl finish, while its statement curved shape takes its design cues from the 1970s interiors of 180 House.

### Dimensions

Product dimensions: H79 x W220 x D100cm / H31 x W87 x D39"

Product weight: 110kg / 242.5lbs

Packaged or boxed dimensions: H85 x W180 x D109cm / H33.5 x W70.8 x D43"  $\,$ 

Packaged or boxed weight: 84kg / 185.2lbs

Number of boxes: 2 \* Box 1 : H85 x W111 x D106cm / H33.5 x W43.8 x D41.8"

#### Details

Assembled size: H31 x W87 x D39 in Assembly required: Yes Care instru