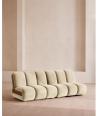

#### Product details

Designed to adapt to any living space, the Noelle sectional sofa comprises of straight and curved sections to create the shape you desire, or alternatively a generous armchair if used alone. Rich velvet upholstery is complemented with aged Pippy Oak veneer sides that have a burl finish, while its statement curved shape takes its design cues from the 1970s interiors of 180 House.