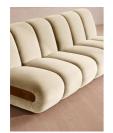

#### Product details

Designed to adapt to any living space, the Noelle sectional sofa comprises of straight and curved sections to create the shape you desire, or alternatively a generous armchair if used alone. Rich velvet upholstery is complemented with aged Pippy Oak veneer sides that have a burl finish, while its statement curved shape takes its design cues from the 1970s interiors of 180 House.