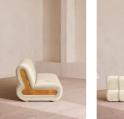

#### Product details

Designed to adapt to any living space, the Noelle sectional sofa comprises of straight and curved sections to create the shape you desire, or alternatively a generous armchair if used alone. Rich velvet upholstery is complemented with aged Pippy Oak veneer sides that have a burl finish, while its statement curved shape takes its design cues from the 1970s interiors of 180 House.