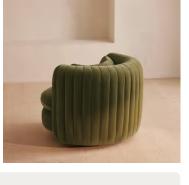

# Vivienne Armchair, Velvet, Olive, US

Our own take on the classic tub armchair with a wider, curved profile, a swivel base and rich velvet upholstery.

An extension of our Vivienne furniture range, this accent armchair takes its inspiration from the interiors of White City House. Pleated stitch detailing to the back of the chair and a birch swivel base adds extra tactility and comfort.

## Details

Arm height: 27.6" Assembled size: H27 x W37.5 x D35 in Assembly required: No Composition: Frame: Engineered hardwood and birch. Fill: Foam, fiber and feather. Fabric: Boucle Fabric: 85% Cotton, 15% Polyester (100% Cotton Pile) Feet: Birch Filling: Foam, fiber and feather Frame: Engineered hardwood, birch and swivel mechanism Removable cushions: Yes Removable legs: No Seat depth: 20.1" Seat height: 17.3" Seat width: 29.9" Care instructions: Professional Upholstery Cleaning only