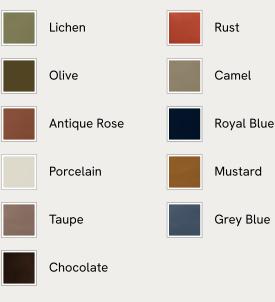

# SOHO HOME





## Available in 11 velvets





# Vivienne Armchair, Velvet, Olive, US



Our own take on the classic tub armchair with a wider, curved profile, a swivel base and rich velvet upholstery.

An extension of our Vivienne furniture range, this accent armchair takes its inspiration from the interiors of White City House. Pleated stitch detailing to the back of the chair and a birch swivel base adds extra tactility and comfort.

# Dimensions

Dimensions: H69 x W95 x D89cm / H27.2 x W37.4 x D35" Weight: 39kg / 86lbs Packaged dimensions: H76 x W100 x D94cm / H30 x W39.3 x D37" Packaged weight: 51.4kg / 113.3lbs

## Details

Arm height: 27.6" Assembled size: H27 x W37.5 x D35 in Assembly required: No Composition: Frame: Engineered hardwood and birch. Fill: Foam, fiber and feather. Fabric: Boucle Fabric: 85% Cotton, 15% Polyest