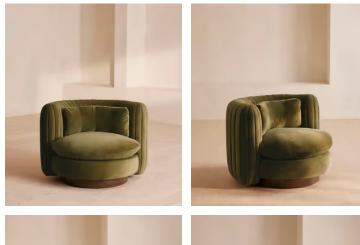

# Vivienne Armchair, Velvet, Olive, US

Our own take on the classic tub armchair with a wider, curved profile, a swivel base and rich velvet upholstery.

An extension of our Vivienne furniture range, this accent armchair takes its inspiration from the interiors of White City House. Pleated stitch detailing to the back of the chair and a birch swivel base adds extra tactility and comfort.

## Details

Arm height: 27.6" Assembled size: H27 x W37.5 x D35 in Assembly required: No Composition: Frame: Engineered hardwood and birch. Fill: Foam, fiber and feather. Fabric: Boucle Fabric: 85% Cotton, 15% Polyester (100% Cotton Pile) Feet: Birch Filling: Foam, fiber and feather Frame: Engineered hardwood, birch and swivel mechanism Removable cushions: Yes Removable legs: No Seat depth: 20.1" Seat height: 17.3" Seat width: 29.9" Care instructions: Professional Upholstery Cleaning only