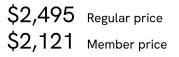

# SOHO HOME





## Available in 11 velvets





# Vivienne Armchair, Velvet, Olive, US



Our own take on the classic tub armchair with a wider, curved profile, a swivel base and rich velvet upholstery.

An extension of our Vivienne furniture range, this accent armchair takes its inspiration from the interiors of White City House. Pleated stitch detailing to the back of the chair and a birch swivel base adds extra tactility and comfort.

# Dimensions

Dimensions: H69 x W95 x D89cm / H27.2 x W37.4 x D35" Weight: 39kg / 86lbs Packaged dimensions: H76 x W100 x D94cm / H30 x W39.3 x D37" Packaged weight: 51.4kg / 113.3lbs

## Details

Arm height: 27.6" Assembled size: H27 x W37.5 x D35 in Assembly required: No Composition: Frame: Engineered hardwood and birch. Fill: Foam, fiber and feather. Fabric: Boucle Fabric: 85% Cotton, 15% Polyester (100% Cotton Pile) Feet: Birch Filling: F