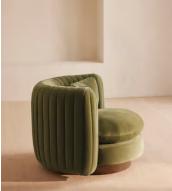

# Vivienne Armchair, Velvet, Olive, US

Our own take on the classic tub armchair with a wider, curved profile, a swivel base and rich velvet upholstery.

An extension of our Vivienne furniture range, this accent armchair takes its inspiration from the interiors of White City House. Pleated stitch detailing to the back of the chair and a birch swivel base adds extra tactility and comfort.

## Details

Arm height: 27.6" Assembled size: H27 x W37.5 x D35 in Assembly required: No Composition: Frame: Engineered hardwood and birch. Fill: Foam, fiber and feather. Fabric: Boucle Fabric: 85% Cotton, 15% Polyester (100% Cotton Pile) Feet: Birch Filling: Foam, fiber and feather Frame: Engineered hardwood, birch and swivel mechanism Removable cushions: Yes Removable legs: No Seat depth: 20.1" Seat height: 17.3" Seat width: 29.9" Care instructions: Professional Upholstery Cleaning only