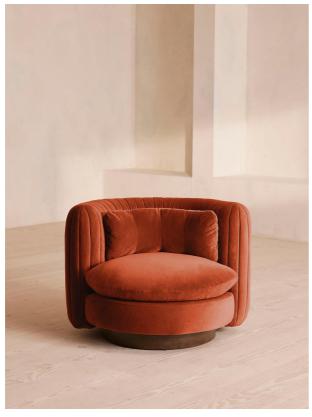

# Vivienne Armchair, Velvet, Rust, Us

\$2,495 Regular

\$2,121 Membership

### Product details

An extension of our Vivienne range, this swivel armchair takes its inspiration from the 1960s-inspired interiors of White City House. Upholstered in a cotton velvet fabric, pleated stitch detailing to the back of the chair makes it a versatile piece to sit in any area of the living room while adding a tactile point of interest. The oversized curved shape is an elevated take on the classic tub armchair, created for cozy, conversational moments in mind.