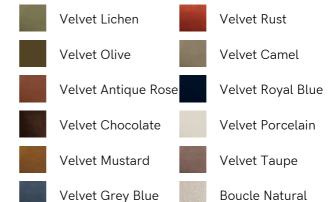

#### SOHO HOME













# Vivienne Armchair, Velvet, Rust, Us

\$2,495 Regular

\$2,121 Membership

## Available in



### Product details

An extension of our Vivienne range, this swivel armchair takes its inspiration from the 1960s-inspired interiors of White City House. Upholstered in a cotton velvet fabric, pleated stitch detailing to the back of the chair makes it a versatile piece to sit in any area of the living room while adding a tactile point of interest. The oversized curved shape is an elevated take on the classic tub armchair, created for cozy, conversational moments in mind.

#### **Dimensions**

Product dimensions: H69 x W95 x D89cm / H27.2 x

W37.4 x D35"

Product weight: 39kg / 86lbs

Packaged or boxed dimensions: H76 x W100 x D94cm /

H30 x W39.3 x D37"

Packaged or boxed weight: 51.4kg / 113.3lbs

#### **Details**

Arm height: 27.6"

Assembled size: H27 x W37.5 x D35 in

Assembly requi