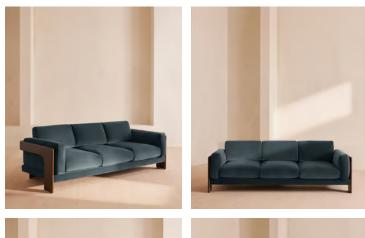

# Marcia Three Seater Sofa, Velvet, Grey Blue, US

| \$4,995 | Regular price |
|---------|---------------|
| \$4,246 | Member price  |

Echoing the relaxed social setting of Shoreditch House, the Marcia three-seater sofa has a laid-back silhouette with a solid oak frame and feather-wrapped cushions for supreme comfort. Upholstered in rich velvet, this timeless style will anchor your living room space.

### Details

Arm height: 24.4" Assembly required: No Composition: Frame: Oak and birch. Filling: Foam, fiber and feather. Fabric: Velvet. Fabric: 85% Cotton, 15% Polyester (100% Cotton Pile) Feet: Oak Filling: Foam, fiber and feather Removable cushions: Yes Removable legs: No Seat depth: 23.2" Seat height: 16.5" Seat width: 70.1"