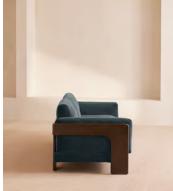

# Marcia Three Seater Sofa, Velvet, Grey Blue, US

| \$4,995 | Regular price |
|---------|---------------|
| \$4,246 | Member price  |

Echoing the relaxed social setting of Shoreditch House, the Marcia three-seater sofa has a laid-back silhouette with a solid oak frame and feather-wrapped cushions for supreme comfort. Upholstered in rich velvet, this timeless style will anchor your living room space.

### Details

Arm height: 24.4" Assembly required: No Composition: Frame: Oak and birch. Filling: Foam, fiber and feather. Fabric: Velvet. Fabric: 85% Cotton, 15% Polyester (100% Cotton Pile) Feet: Oak Filling: Foam, fiber and feather Removable cushions: Yes Removable legs: No Seat depth: 23.2" Seat height: 16.5" Seat width: 70.1"