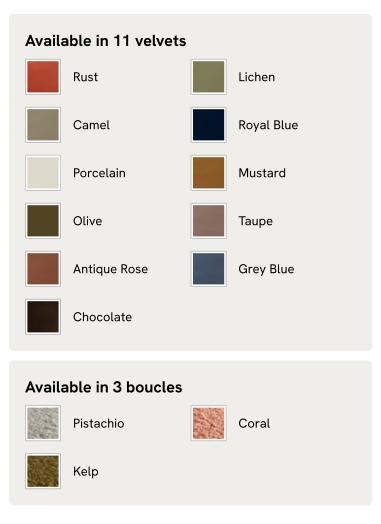

sofa has a laid-back silhouette with a solid oak frame and feather-wrapped cushions for supreme comfort. Upholstered in rich velvet, this timeless style will anchor your living room space.

## Dimensions

Dimensions: H78 x W221 x D87cm / H30.7 x W87 x D34.3" Weight: 65kg / 143.3lbs Packaged dimensions: H72 x W231 x D97cm / H28.3 x W91 x D38.3" Packaged weight: 80.1kg / 176.6lbs Number of boxes: 1 • Box 1: H72 x W231 x D97cm / H28.3 x W90.9 x D38.2"

### Details

Arm height: 24.4" Assembly required: No Composition: Frame: Oak and birch. Filling: Foam, fiber and feather. Fabric: Velvet. Fabric: 85% Cotton, 15% Polyester (100% Cotton Pile) Feet: Oak Filling: Foam, fiber and feather Removable cushions: Yes Removable legs: No Seat depth: 23.2" Seat height: 16.5" Seat width: 70.1"

# SOHO HOME