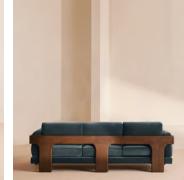

# Marcia Three Seater Sofa, Velvet, Grey Blue, US

| \$4,995 | Regular price |
|---------|---------------|
| \$4,246 | Member price  |

Echoing the relaxed social setting of Shoreditch House, the Marcia three-seater sofa has a laid-back silhouette with a solid oak frame and feather-wrapped cushions for supreme comfort. Upholstered in rich velvet, this timeless style will anchor your living room space.

### Details

Arm height: 24.4" Assembly required: No Composition: Frame: Oak and birch. Filling: Foam, fiber and feather. Fabric: Velvet. Fabric: 85% Cotton, 15% Polyester (100% Cotton Pile) Feet: Oak Filling: Foam, fiber and feather Removable cushions: Yes Removable legs: No Seat depth: 23.2" Seat height: 16.5" Seat width: 70.1"