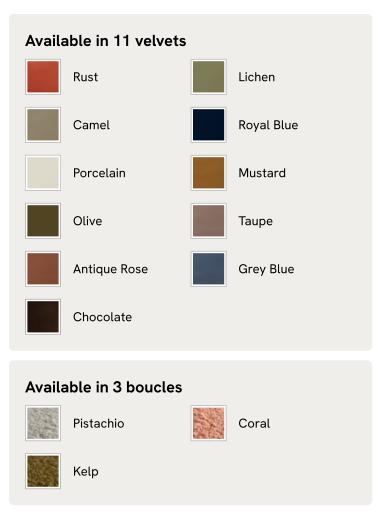

#### Available in 10 linens

# Marcia Three Seater Sofa, Velvet, Olive, US

\$4,995 Regular price \$4,246 Member price

Echoing the relaxed social setting of Shoreditch House, the Marcia three-seater sofa has a laid-back silhouette with a solid oak frame and feather-wrapped cushions for supreme comfort. Upholstered in rich velvet, this timeless style will anchor your living room space.

### Details

Arm height: 24.4" Assembly required: No Composition: Frame: Oak and birch. Filling: Foam, fiber and feather. Fabric: Velvet. Fabric: 85% Cotton, 15% Polyester (100% Cotton Pile) Feet: Oak Filling: Foam, fiber and feather Removable cushions: Yes Removable legs: No Seat depth: 23.2" Seat height: 16.5" Seat width: 70.1"