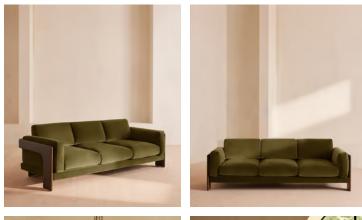

# Marcia Three Seater Sofa, Velvet, Olive, US

\$4,995 Regular price \$4,246 Member price

Echoing the relaxed social setting of Shoreditch House, the Marcia three-seater sofa has a laid-back silhouette with a solid oak frame and feather-wrapped cushions for supreme comfort. Upholstered in rich velvet, this timeless style will anchor your living room space.

### Details

Arm height: 24.4" Assembly required: No Composition: Frame: Oak and birch. Filling: Foam, fiber and feather. Fabric: Velvet. Fabric: 85% Cotton, 15% Polyester (100% Cotton Pile) Feet: Oak Filling: Foam, fiber and feather Removable cushions: Yes Removable legs: No Seat depth: 23.2" Seat height: 16.5" Seat width: 70.1"