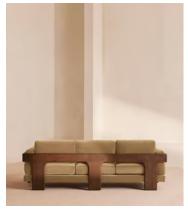

# Marcia Three Seater Sofa, Velvet, Camel, US

\$4,995 Regular price \$4,246 Member price

Echoing the relaxed social setting of Shoreditch House, the Marcia three-seater sofa has a laid-back silhouette with a solid oak frame and feather-wrapped cushions for supreme comfort. Upholstered in rich velvet, this timeless style will anchor your living room space.

### **Dimensions**

Dimensions: H78 x W221 x D87cm / H30.7 x W87 x D34.3"

Weight: 65kg / 143.3lbs

Packaged dimensions:  $H72 \times W231 \times D97cm / H28.3 \times W91 \times D38.3$ "

Packaged weight: 80.1kg / 176.6lbs

### **Details**

Arm height: 24.4"

Assembly required: No

Composition: Frame: Oak and birch. Filling: Foam, fiber and feather.

Fabric: Velvet.

Fabric: 85% Cotton, 15% Polyester (100% Cotton Pile)

Feet: Oak

Filling: Foam, fiber and feather