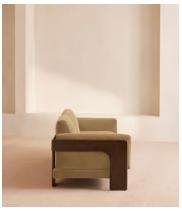

# Marcia Three Seater Sofa, Velvet, Camel, US

\$4,995 Regular price \$4,246 Member price

Echoing the relaxed social setting of Shoreditch House, the Marcia three-seater sofa has a laid-back silhouette with a solid oak frame and feather-wrapped cushions for supreme comfort. Upholstered in rich velvet, this timeless style will anchor your living room space.

### **Dimensions**

Dimensions: H78 x W221 x D87cm / H30.7 x W87 x D34.3"

Weight: 65kg / 143.3lbs

Packaged dimensions:  $H72 \times W231 \times D97cm / H28.3 \times W91 \times D38.3$ "

Packaged weight: 80.1kg / 176.6lbs

### **Details**

Arm height: 24.4"

Assembly required: No

Composition: Frame: Oak and birch. Filling: Foam, fiber and feather.

Fabric: Velvet.

Fabric: 85% Cotton, 15% Polyester (100% Cotton Pile)

Feet: Oak

Filling: Foam, fiber and feather