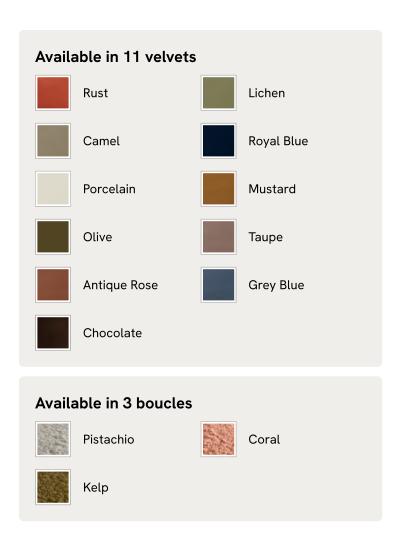

# Marcia Three Seater Sofa, Velvet, Camel, US

\$4,995 Regular price \$4,246 Member price

Echoing the relaxed social setting of Shoreditch House, the Marcia three-seater sofa has a laid-back silhouette with a solid oak frame and feather-wrapped cushions for supreme comfort. Upholstered in rich velvet, this timeless style will anchor your living room space.

### **Details**

Arm height: 24.4"

Assembly required: No

Composition: Frame: Oak and birch. Filling: Foam, fiber and feather.

Fabric: Velvet.

Fabric: 85% Cotton, 15% Polyester (100% Cotton Pile)

Feet: Oak

Filling: Foam, fiber and feather