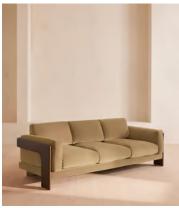

# Marcia Three Seater Sofa, Velvet, Camel, US

\$4,995 Regular price \$4,246 Member price

Echoing the relaxed social setting of Shoreditch House, the Marcia three-seater sofa has a laid-back silhouette with a solid oak frame and feather-wrapped cushions for supreme comfort. Upholstered in rich velvet, this timeless style will anchor your living room space.

### **Dimensions**

Dimensions: H78 x W221 x D87cm / H30.7 x W87 x D34.3"

Weight: 65kg / 143.3lbs

Packaged dimensions:  $H72 \times W231 \times D97cm / H28.3 \times W91 \times D38.3$ "

Packaged weight: 80.1kg / 176.6lbs

### **Details**

Arm height: 24.4"

Assembly required: No

Composition: Frame: Oak and birch. Filling: Foam, fiber and feather.

Fabric: Velvet.

Fabric: 85% Cotton, 15% Polyester (100% Cotton Pile)

Feet: Oak

Filling: Foam, fiber and feather