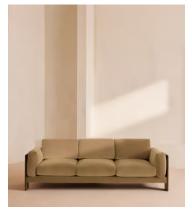

# Marcia Three Seater Sofa, Velvet, Camel, US

\$4,995 Regular price \$4,246 Member price

Echoing the relaxed social setting of Shoreditch House, the Marcia three-seater sofa has a laid-back silhouette with a solid oak frame and feather-wrapped cushions for supreme comfort. Upholstered in rich velvet, this timeless style will anchor your living room space.

### **Dimensions**

Dimensions: H78 x W221 x D87cm / H30.7 x W87 x D34.3"

Weight: 65kg / 143.3lbs

Packaged dimensions:  $H72 \times W231 \times D97cm / H28.3 \times W91 \times D38.3$ "

Packaged weight: 80.1kg / 176.6lbs

### **Details**

Arm height: 24.4"

Assembly required: No

Composition: Frame: Oak and birch. Filling: Foam, fiber and feather.

Fabric: Velvet.

Fabric: 85% Cotton, 15% Polyester (100% Cotton Pile)

Feet: Oak

Filling: Foam, fiber and feather