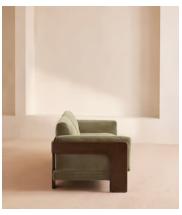

### **Dimensions**

Dimensions: H78 x W221 x D87cm / H30.7 x W87 x D34.3"

Weight: 65kg / 143.3lbs

Packaged dimensions:  $H72 \times W231 \times D97cm / H28.3 \times W91 \times D38.3$ "

Packaged weight: 80.1kg / 176.6lbs

### **Details**

Arm height: 24.4"

Assembly required: No

Composition: Frame: Oak and birch. Filling: Foam, fiber and feather.

Fabric: Velvet.

Fabric: 85% Cotton, 15% Polyester (100% Cotton Pile)

Feet: Oak

Filling: Foam, fiber and feather

Removable cushions: Yes

Removable legs: No Seat depth: 23.2" Seat height: 16.5" Seat width: 70.1"

Care instructions: Professional upholstery cleaning only