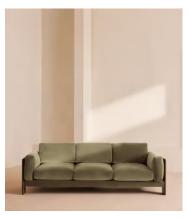

# Marcia Three Seater Sofa, Velvet, Lichen, US

\$4,995 Regular price \$4,246 Member price

Echoing the relaxed social setting of Shoreditch House, the Marcia three-seater sofa has a laid-back silhouette with a solid oak frame and feather-wrapped cushions for supreme comfort. Upholstered in rich velvet, this timeless style will anchor your living room space.