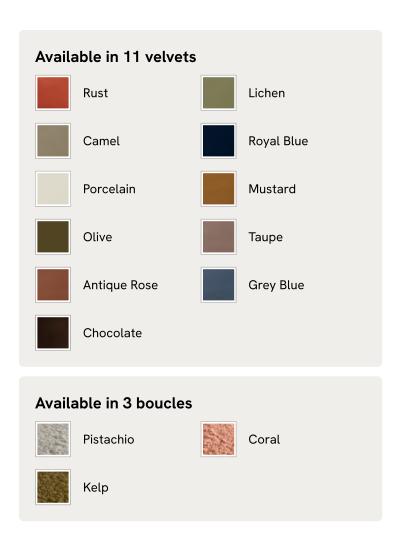

# Marcia Three Seater Sofa, Velvet, Lichen, US

\$4,995 Regular price \$4,246 Member price

Echoing the relaxed social setting of Shoreditch House, the Marcia three-seater sofa has a laid-back silhouette with a solid oak frame and feather-wrapped cushions for supreme comfort. Upholstered in rich velvet, this timeless style will anchor your living room space.

### **Details**

Arm height: 24.4"

Assembly required: No

Composition: Frame: Oak and birch. Filling: Foam, fiber and feather.

Fabric: Velvet.

Fabric: 85% Cotton, 15% Polyester (100% Cotton Pile)

Feet: Oak

Filling: Foam, fiber and feather