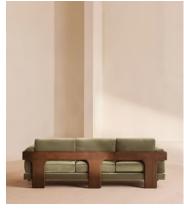

# Marcia Three Seater Sofa, Velvet, Lichen, US

\$4,995 Regular price \$4,246 Member price

Echoing the relaxed social setting of Shoreditch House, the Marcia three-seater sofa has a laid-back silhouette with a solid oak frame and feather-wrapped cushions for supreme comfort. Upholstered in rich velvet, this timeless style will anchor your living room space.

### **Details**

Arm height: 24.4"

Assembly required: No

Composition: Frame: Oak and birch. Filling: Foam, fiber and feather.

Fabric: Velvet.

Fabric: 85% Cotton, 15% Polyester (100% Cotton Pile)

Feet: Oak

Filling: Foam, fiber and feather