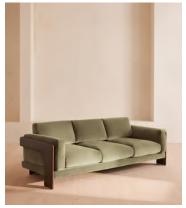

# Marcia Three Seater Sofa, Velvet, Lichen, US

\$4,995 Regular price \$4,246 Member price

Echoing the relaxed social setting of Shoreditch House, the Marcia three-seater sofa has a laid-back silhouette with a solid oak frame and feather-wrapped cushions for supreme comfort. Upholstered in rich velvet, this timeless style will anchor your living room space.

### **Details**

Arm height: 24.4"

Assembly required: No

Composition: Frame: Oak and birch. Filling: Foam, fiber and feather.

Fabric: Velvet.

Fabric: 85% Cotton, 15% Polyester (100% Cotton Pile)

Feet: Oak

Filling: Foam, fiber and feather