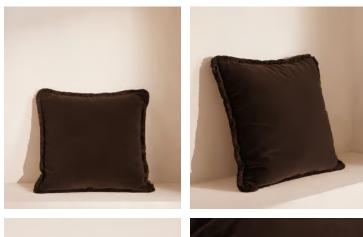

# Margeaux Large Square Cushion, Chocolate

Our feather-filled Margeaux cushions are covered in a plush cotton velvet with block-coloured eyelash fringing for enhanced texture. Available in a wide range of shades, they're perfect for adding colour and comfort to sofas, beds and armchairs.