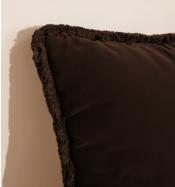

# Margeaux Large Square Cushion, Chocolate

Our feather-filled Margeaux cushions are covered in a plush cotton velvet with block-coloured eyelash fringing for enhanced texture. Available in a wide range of shades, they're perfect for adding colour and comfort to sofas, beds and armchairs.