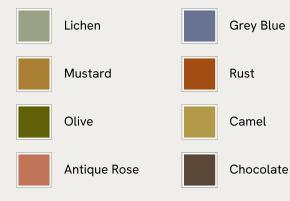

## SOHO HOME







### Available in 8 colours



### Available in 2 shapes

Square Large Square

# Margeaux Large Square Cushion, Chocolate



Our feather-filled Margeaux cushions are covered in a plush cotton velvet with block-coloured eyelash fringing for enhanced texture. Available in a wide range of shades, they're perfect for adding colour and comfort to sofas, beds and armchairs.

### Dimensions

Dimensions: H65 x W65 x D10cm / H25.6 x W25.6 x D3.9" Weight: 1kg / 2.2lbs Packaged dimensions: H59 x W79 x D49cm / H23.2 x W31.1 x D19.3" Packaged weight: 1kg / 2.2lbs

### Details

Assembly required: No Closure: Zip Composition: 85% Cotton, 15% Polyester Construction: Woven Filling: Feather Pad Rug style: Classic Care instructions: Dry clean only