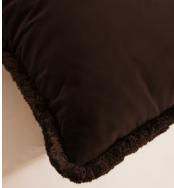

# Margeaux Large Square Cushion, Chocolate

Our feather-filled Margeaux cushions are covered in a plush cotton velvet with block-coloured eyelash fringing for enhanced texture. Available in a wide range of shades, they're perfect for adding colour and comfort to sofas, beds and armchairs.