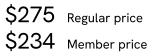

## SOHO HOME







### Available in 8 colours



### Available in 2 shapes

Square Large Square

# Margeaux Large Square Cushion, Chocolate



Our feather-filled Margeaux cushions are covered in a plush cotton velvet with block-coloured eyelash fringing for enhanced texture. Available in a wide range of shades, they're perfect for adding colour and comfort to sofas, beds and armchairs.

### Dimensions

Dimensions: H65 x W65 x D10cm / H25.6 x W25.6 x D3.9" Weight: 1kg / 2.2lbs Packaged dimensions: H59 x W79 x D49cm / H23.2 x W31.1 x D19.3" Packaged weight: 1kg / 2.2lbs

### Details

Assembly required: No Closure: Zip Composition: 85% Cotton, 15% Polyester Construction: Woven Filling: Feather Pad Rug style: Classic Care instructions: Dry clean only