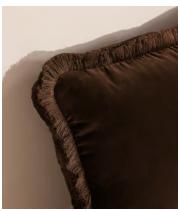

# Margeaux Oblong Cushion, Chocolate

\$195 Regular price \$166 Member price

Our feather-filled Margeaux cushions are covered in a plush cotton velvet with block-coloured eyelash fringing for enhanced texture. Available in a wide range of shades, they're perfect for adding colour and comfort to sofas, beds and armchairs.