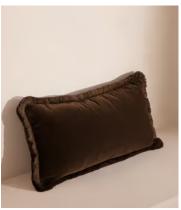

# Margeaux Oblong Cushion, Chocolate

\$195 Regular price \$166 Member price

Our feather-filled Margeaux cushions are covered in a plush cotton velvet with block-coloured eyelash fringing for enhanced texture. Available in a wide range of shades, they're perfect for adding colour and comfort to sofas, beds and armchairs.