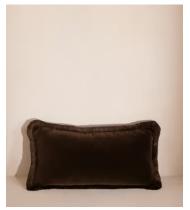

# Margeaux Oblong Cushion, Chocolate

\$195 Regular price \$166 Member price

Our feather-filled Margeaux cushions are covered in a plush cotton velvet with block-coloured eyelash fringing for enhanced texture. Available in a wide range of shades, they're perfect for adding colour and comfort to sofas, beds and armchairs.