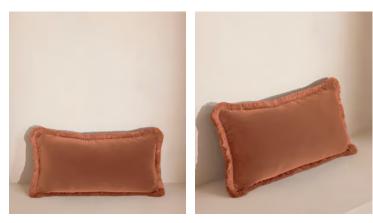

# Margeaux Oblong Cushion, Antique Rose

\$185 Regular price \$157 Member price

Our feather-filled Margeaux cushions are covered in a plush cotton velvet with block-coloured eyelash fringing for enhanced texture. Available in a wide range of shades, they're perfect for adding colour and comfort to sofas, beds and armchairs.