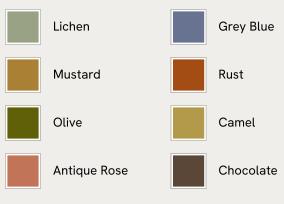

## SOHO HOME





### Available in 8 colours



# Margeaux Oblong Cushion, Antique Rose

\$185 Regular price \$157 Member price

Our feather-filled Margeaux cushions are covered in a plush cotton velvet with block-coloured eyelash fringing for enhanced texture. Available in a wide range of shades, they're perfect for adding colour and comfort to sofas, beds and armchairs.

### Dimensions

Dimensions: H35 x W60 x D10cm / H13.8 x W23.6 x D3.9" Weight: 1kg / 2.2lbs Packaged dimensions: H59 x W79 x D49cm / H23.2 x W31.1 x D19.3" Packaged weight: 1kg / 2.2lbs

### Details

Assembly required: No Closure: Zip Composition: 85% Cotton, 15% Polyester Construction: Woven Filling: Feather Pad Rug style: Classic Care instructions: Dry clean only