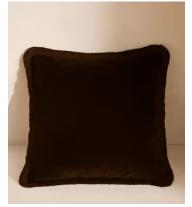

# Margeaux Square Cushion, Chocolate

\$225 Regular price

Member price

Our feather-filled Margeaux cushions are covered in a plush cotton velvet with block-coloured eyelash fringing for enhanced texture. Available in a wide range of shades, they're perfect for adding colour and comfort to sofas, beds and armchairs.