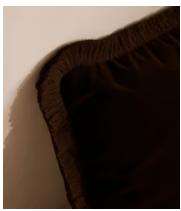

# Margeaux Square Cushion, Chocolate

\$225 Regular price

Member price

Our feather-filled Margeaux cushions are covered in a plush cotton velvet with block-coloured eyelash fringing for enhanced texture. Available in a wide range of shades, they're perfect for adding colour and comfort to sofas, beds and armchairs.