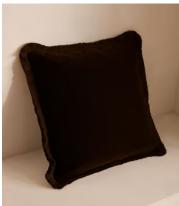

# Margeaux Square Cushion, Chocolate

\$225 Regular price

Member price

Our feather-filled Margeaux cushions are covered in a plush cotton velvet with block-coloured eyelash fringing for enhanced texture. Available in a wide range of shades, they're perfect for adding colour and comfort to sofas, beds and armchairs.