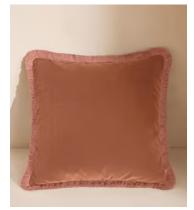

# Margeaux Square Cushion, Antique Rose

\$200 Regular price \$170 Member price

Our feather-filled Margeaux cushions are covered in a plush cotton velvet with block-coloured eyelash fringing for enhanced texture. Available in a wide range of shades, they're perfect for adding colour and comfort to sofas, beds and armchairs.