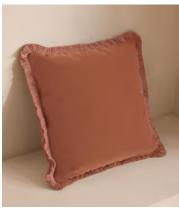

# Margeaux Square Cushion, Antique Rose

\$200 Regular price \$170 Member price

Our feather-filled Margeaux cushions are covered in a plush cotton velvet with block-coloured eyelash fringing for enhanced texture. Available in a wide range of shades, they're perfect for adding colour and comfort to sofas, beds and armchairs.