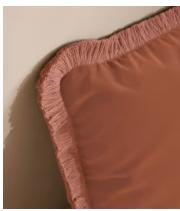

# Margeaux Square Cushion, Antique Rose

\$200 Regular price \$170 Member price

Our feather-filled Margeaux cushions are covered in a plush cotton velvet with block-coloured eyelash fringing for enhanced texture. Available in a wide range of shades, they're perfect for adding colour and comfort to sofas, beds and armchairs.

### **Details**

Assembly required: No

Closure: Zip

Composition: 85% Cotton, 15% Polyester

Construction: Woven
Filling: Feather Pad
Rug style: Classic

Care instructions: Dry clean only