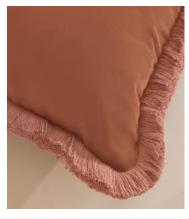

# Margeaux Square Cushion, Antique Rose

\$200 Regular price \$170 Member price

Our feather-filled Margeaux cushions are covered in a plush cotton velvet with block-coloured eyelash fringing for enhanced texture. Available in a wide range of shades, they're perfect for adding colour and comfort to sofas, beds and armchairs.

### **Details**

Assembly required: No

Closure: Zip

Composition: 85% Cotton, 15% Polyester

Construction: Woven
Filling: Feather Pad
Rug style: Classic

Care instructions: Dry clean only