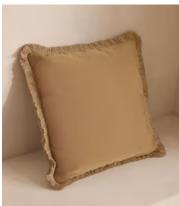

# Margeaux Square Cushion, Camel

\$200 Regular price \$170 Member price

Our feather-filled Margeaux cushions are covered in a plush cotton velvet with block-coloured eyelash fringing for enhanced texture. Available in a wide range of shades, they're perfect for adding colour and comfort to sofas, beds and armchairs.