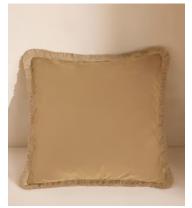

# Margeaux Square Cushion, Camel

\$200 Regular price \$170 Member price

Our feather-filled Margeaux cushions are covered in a plush cotton velvet with block-coloured eyelash fringing for enhanced texture. Available in a wide range of shades, they're perfect for adding colour and comfort to sofas, beds and armchairs.