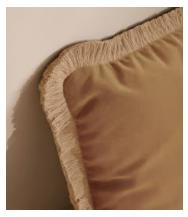

# Margeaux Square Cushion, Camel

\$200 Regular price \$170 Member price

Our feather-filled Margeaux cushions are covered in a plush cotton velvet with block-coloured eyelash fringing for enhanced texture. Available in a wide range of shades, they're perfect for adding colour and comfort to sofas, beds and armchairs.

### **Details**

Assembly required: No

Closure: Zip

Composition: 85% Cotton, 15% Polyester

Construction: Woven
Filling: Feather Pad
Rug style: Classic

Care instructions: Dry clean only