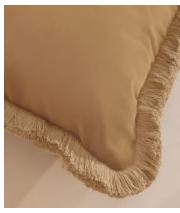

# Margeaux Square Cushion, Camel

\$200 Regular price \$170 Member price

Our feather-filled Margeaux cushions are covered in a plush cotton velvet with block-coloured eyelash fringing for enhanced texture. Available in a wide range of shades, they're perfect for adding colour and comfort to sofas, beds and armchairs.

### **Details**

Assembly required: No

Closure: Zip

Composition: 85% Cotton, 15% Polyester

Construction: Woven
Filling: Feather Pad
Rug style: Classic

Care instructions: Dry clean only