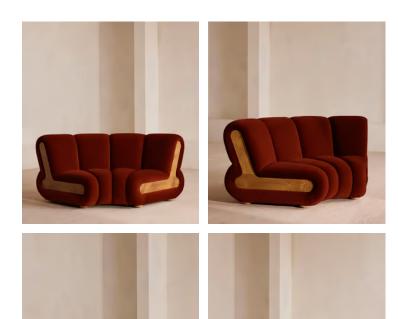

# Noelle Sectional Curved Armchair, Velvet Rust, US

Designed to adapt to any living space, the Noelle modular sofa comprises of straight and curved modules to create the shape you desire, or alternatively a generous armchair if used alone. Rich velvet upholstery is complemented with aged Pippy Oak veneer sides that have a burl finish, while its statement curved shape takes its design cues from the 1970s interiors of 180 House.

### Dimensions

Dimensions: H174 x W104 x D68cm / H69 x W41 x D41"

Weight: 31kg / 68.3lbs

Packaged dimensions: H85 x W180 x D109cm / H33.5 x W70.9 x D42.9"  $\,$ 

Packaged weight: 84kg / 185.2lbs

Number of boxes: 1