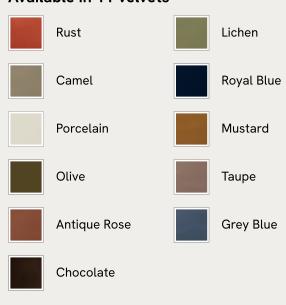

# Noelle Sectional Curved Armchair, Velvet Rust, US

Designed to adapt to any living space, the Noelle modular sofa comprises of straight and curved modules to create the shape you desire, or alternatively a generous armchair if used alone. Rich velvet upholstery is complemented with aged Pippy Oak veneer sides that have a burl finish, while its statement curved shape takes its design cues from the 1970s interiors of 180 House.

### Dimensions

Dimensions: H174 x W104 x D68cm / H69 x W41 x D41"

Weight: 31kg / 68.3lbs

Packaged dimensions: H85 x W180 x D109cm / H33.5 x W70.9 x D42.9"  $\,$ 

Packaged weight: 84kg / 185.2lbs

Number of boxes: 1