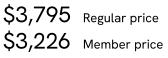

## SOHO HOME







# Noelle Sectional Curved Armchair, Velvet Rust, US



Designed to adapt to any living space, the Noelle modular sofa comprises of straight and curved modules to create the shape you desire, or alternatively a generous armchair if used alone. Rich velvet upholstery is complemented with aged Pippy Oak veneer sides that have a burl finish, while its statement curved shape takes its design cues from the 1970s interiors of 180 House.

### Dimensions

Dimensions: H174 x W104 x D68cm / H69 x W41 x D41"

Weight: 31kg / 68.3lbs

Packaged dimensions: H85 x W180 x D109cm / H33.5 x W70.9 x D42.9"  $\,$ 

Packaged weight: 84kg / 185.2lbs

Number of boxes: 1

Box 1: H85 x W180 x D109cm / H33.5 x W70.9 x D42.9"

#### Details

Assembled size: H31 x W69 x D41 in Assembly required: Yes Composition: 85% Cotton, 15% Polyester Fabric: 85% Cotton, 15% Polyester