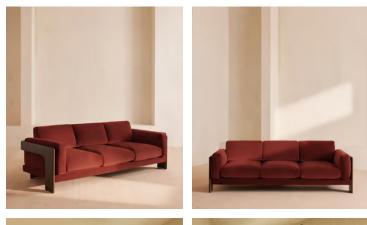

# Marcia Three Seater Sofa, Velvet, Rust, US

\$4,995 Regular price \$4,246 Member price

Echoing the relaxed social setting of Shoreditch House, the Marcia three-seater sofa has a laid-back silhouette with a solid oak frame and feather-wrapped cushions for supreme comfort. Upholstered in rich velvet, this timeless style will anchor your living room space.

### **Dimensions**

Dimensions: H78 x W221 x D87cm / H30.7 x W87 x D34.3" Weight: 65kg / 143.3lbs Packaged dimensions: H72 x W231 x D97cm / H28.3 x W91 x D38.3" Packaged weight: 80.1kg / 176.6lbs Number of boxes: 1

#### Details

Arm height: 24.4" Assembly required: No Composition: Frame: Oak and birch. Filling: Foam, fiber and feather. Fabric: Velvet. Fabric: 85% Cotton, 15% Polyester (100% Cotton Pile) Feet: Oak Filling: Foam, fiber and feather Removable cushions: Yes Removable legs: No Seat depth: 23.2" Seat height: 16.5" Seat width: 70.1"