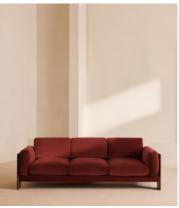

# Marcia Three Seater Sofa, Velvet, Rust

\$4,495 Regular price \$3,821 Member price

Echoing the relaxed social setting of Shoreditch House, the Marcia three-seater sofa has a laid-back silhouette with a solid oak frame and feather-wrapped cushions for supreme comfort. Upholstered in rich velvet, this timeless style will anchor your living room space.

#### **Dimensions**

Dimensions: H78 x W221 x D87cm / H30.7 x W87 x D34.3"

Weight: 65kg / 143.3lbs

Packaged dimensions:  $H72 \times W231 \times D97cm / H28.3 \times W91 \times D38.3$ "

Packaged weight: 80.1kg / 176.6lbs