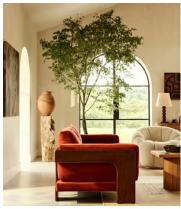

# Marcia Three Seater Sofa, Velvet, Rust

\$4,495 Regular price \$3,821 Member price

Echoing the relaxed social setting of Shoreditch House, the Marcia three-seater sofa has a laid-back silhouette with a solid oak frame and feather-wrapped cushions for supreme comfort. Upholstered in rich velvet, this timeless style will anchor your living room space.