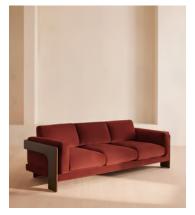

# Marcia Three Seater Sofa, Velvet, Rust

\$4,495 Regular price \$3,821 Member price

Echoing the relaxed social setting of Shoreditch House, the Marcia three-seater sofa has a laid-back silhouette with a solid oak frame and feather-wrapped cushions for supreme comfort. Upholstered in rich velvet, this timeless style will anchor your living room space.

#### **Dimensions**

Dimensions: H78 x W221 x D87cm / H30.7 x W87 x D34.3"

Weight: 65kg / 143.3lbs

Packaged dimensions:  $H72 \times W231 \times D97cm / H28.3 \times W91 \times D38.3$ "

Packaged weight: 80.1kg / 176.6lbs