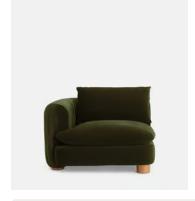

# Vivienne Sectional Sofa, Four Seater, Velvet Olive, US

\$5,785 Regular price \$4,917 Member price

The eighth floor at White City House forms the inspiration for the Vivienne modular sofa. Upholstered in rich velvet, it features pleated stitch detailing, cylindrical legs and a wraparound back. Low lounge sitting makes this piece ideal for cosy evenings. Coordinate and configure with other pieces in the Vivienne collection for the sofa shape of your choice.

#### Available in 2 sizes

Three Seater Sofa  $(H83 \times W236 \times D105cm / H32.7 \times W92.9 \times D41.3")$ 

Four Seater Sofa (H83 x W332 x D105cm / H32.7 x W130.7 x D41.3")