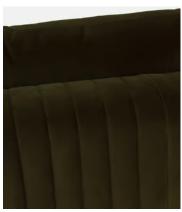

# Vivienne Sectional Sofa, Four Seater, Velvet Olive, US

\$5,785 Regular price \$4,917 Member price

The eighth floor at White City House forms the inspiration for the Vivienne modular sofa. Upholstered in rich velvet, it features pleated stitch detailing, cylindrical legs and a wraparound back. Low lounge sitting makes this piece ideal for cosy evenings. Coordinate and configure with other pieces in the Vivienne collection for the sofa shape of your choice.

Fabric: 100% Polyester

Feet: Birch

Frame: Engineered Hardwood Removable cushions: Yes Removable legs: No

Seat depth: 22.4"
Seat height: 18.5"
Seat width: 36.6"
Spring count: 15

Care instructions: Clean with a mild, water-free, dry-cleaning solvent. Ensure ample ventilation. Occasional vacuuming is recommended. Most stains can be blotted or wiped away with a clean, damp cloth or paper towel; dried stains can be spot cleaned using soap and water or a commercial dry cleaning product. We recommend testing all cleansers in an incon/sprioduots/vieder/sectional/spoda/70948378 | SKU: 79948378