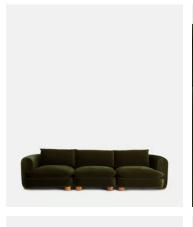

# Vivienne Sectional Sofa, Four Seater, Velvet Olive, US

\$5,785 Regular price \$4,917 Member price

The eighth floor at White City House forms the inspiration for the Vivienne modular sofa. Upholstered in rich velvet, it features pleated stitch detailing, cylindrical legs and a wraparound back. Low lounge sitting makes this piece ideal for cosy evenings. Coordinate and configure with other pieces in the Vivienne collection for the sofa shape of your choice.

#### **Dimensions**

**Dimensions:** H83 x W332 x D105cm / H32.7 x W130.7 x D41.3"

Weight: 52kg / 114.6lbs

Packaged dimensions:  $H65 \times W124 \times D74cm / H25.6 \times W48.8 \times D29.1$ "

Packaged weight: 65kg / 143.3lbs