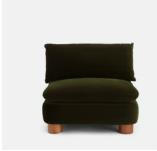

# Vivienne Sectional Sofa, Four Seater, Velvet Olive, US

\$5,785 Regular price \$4,917 Member price

The eighth floor at White City House forms the inspiration for the Vivienne modular sofa. Upholstered in rich velvet, it features pleated stitch detailing, cylindrical legs and a wraparound back. Low lounge sitting makes this piece ideal for cosy evenings. Coordinate and configure with other pieces in the Vivienne collection for the sofa shape of your choice.

#### Available in 2 sizes

Three Seater Sofa  $(H83 \times W236 \times D105cm / H32.7 \times W92.9 \times D41.3")$ 

Four Seater Sofa (H83 x W332 x D105cm / H32.7 x W130.7 x D41.3")