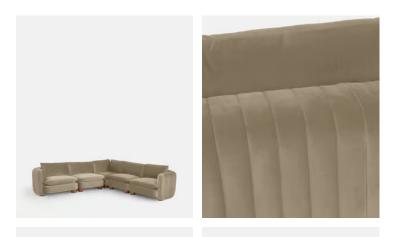

## SOHO HOME

\$9,575 Regular price \$8,139 Member price

The eighth floor at White City House forms the inspiration for the Vivienne modular sofa. Upholstered in rich velvet, it features pleated stitch detailing, cylindrical legs and a wraparound back. Low lounge sitting makes this piece ideal for cozy evenings. Coordinate and configure with other pieces in the Vivienne collection for the sofa shape of your choice.

## Dimensions

Dimensions: H83 x W319 x D105cm / H32.7 x W125.6 x D41.3"

Weight: 65kg / 143.3lbs

Packaged dimensions: H74 x W124 x D110cm / H29.1 x W48.8 x D43.3"

Packaged weight: 65kg / 143.3lbs

Number of boxes: 8