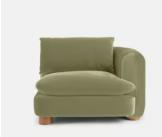

# Vivienne Sectional Sofa, Three Seater, Velvet Lichen, US

\$3,990 Regular price

\$3,392 Member price

The eighth floor at White City House forms the inspiration for the Vivienne modular sofa. Upholstered in rich velvet, it features pleated stitch detailing, cylindrical legs and a wraparound back. Low lounge sitting makes this piece ideal for cosy evenings. Coordinate and configure with other pieces in the Vivienne collection for the sofa shape of your choice.