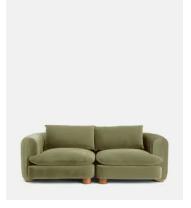

# Vivienne Sectional Sofa, Three Seater, Velvet Lichen, US

\$3,990 Regular price

\$3,392 Member price

The eighth floor at White City House forms the inspiration for the Vivienne modular sofa. Upholstered in rich velvet, it features pleated stitch detailing, cylindrical legs and a wraparound back. Low lounge sitting makes this piece ideal for cosy evenings. Coordinate and configure with other pieces in the Vivienne collection for the sofa shape of your choice.

#### **Dimensions**

Dimensions: H83 x W236 x D105cm / H32.7 x W92.9 x D41.3"

Weight: 65kg / 143.3lbs

Packaged dimensions:  $H74 \times W124 \times D110cm / H29.1 \times W48.8 \times D43.3$ "

Packaged weight: 65kg / 143.3lbs