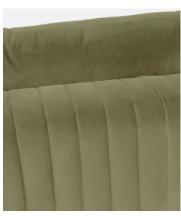

# Vivienne Sectional Sofa, Three Seater, Velvet Lichen, US

\$3,990 Regular price

\$3,392 Member price

The eighth floor at White City House forms the inspiration for the Vivienne modular sofa. Upholstered in rich velvet, it features pleated stitch detailing, cylindrical legs and a wraparound back. Low lounge sitting makes this piece ideal for cosy evenings. Coordinate and configure with other pieces in the Vivienne collection for the sofa shape of your choice.

#### **Details**

Arm height: 28"

Assembled size: H83 x W236 x D105cm

Assembly required: No

Composition: Frame: Engineered hardwood. Feet: Birch. Fill: Foam, feather, down and fiber. Fabric: 85% Cotton, 15% Polyester.