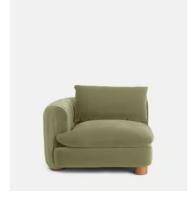

# Vivienne Sectional Sofa, Three Seater, Velvet Lichen, US

\$3,990 Regular price

\$3,392 Member price

The eighth floor at White City House forms the inspiration for the Vivienne modular sofa. Upholstered in rich velvet, it features pleated stitch detailing, cylindrical legs and a wraparound back. Low lounge sitting makes this piece ideal for cosy evenings. Coordinate and configure with other pieces in the Vivienne collection for the sofa shape of your choice.