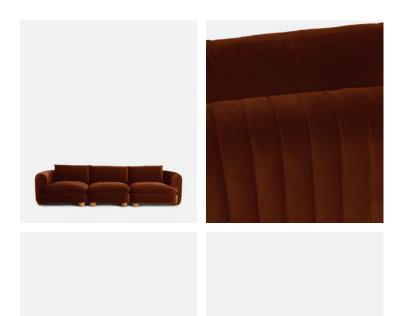

# Vivienne Sectional Sofa, Four Seater, Velvet Rust, US

\$5,785 Regular price \$4,917 Member price

The eighth floor at White City House forms the inspiration for the Vivienne modular sofa. Upholstered in rich velvet, it features pleated stitch detailing, cylindrical legs and a wraparound back. Low lounge sitting makes this piece ideal for cosy evenings. Coordinate and configure with other pieces in the Vivienne collection for the sofa shape of your choice.

### Dimensions

Dimensions: H83 x W332 x D105cm / H32.7 x W130.7 x D41.3"

Weight: 65kg / 143.3lbs

Packaged dimensions: H74 x W124 x D110cm / H29.1 x W48.8 x D43.3"

Packaged weight: 65kg / 143.3lbs

## SOHO HOME

| Available in 10 velvets |            | Details                                                                                                                                  |
|-------------------------|------------|------------------------------------------------------------------------------------------------------------------------------------------|
|                         |            | Arm height: 28"                                                                                                                          |
| Rust                    | Lichen     | Assembled size: H33 x W131 x D41"                                                                                                        |
|                         |            | Assembly required: Yes                                                                                                                   |
| Camel                   | Royal Blue | Composition: Frame: Engineered hardwood. Feet: Birch. Fill:                                                                              |
|                         |            | Foam,feather, down and fiber. Fabric: 85% Cotton, 15% Polyester.                                                                         |
|                         |            | Fabric: 100% Polyester                                                                                                                   |
| Porcelain               | Mustard    | Feet: Birch                                                                                                                              |
|                         |            | Frame: Engineered Hardwood                                                                                                               |
| Olive                   | Taupe      | Removable cushions: Yes                                                                                                                  |
|                         |            | Removable legs: No                                                                                                                       |
|                         | Grey Blue  | Seat depth: 22.4"                                                                                                                        |
| Antique Rose            |            | Seat height: 18.5"                                                                                                                       |
|                         |            | Seat width: 36.6"                                                                                                                        |
|                         |            | Spring count: 15                                                                                                                         |
| Available in 1 boucle   |            | Care instructions: Clean with a mild, water-free, dry-cleaning solvent.                                                                  |
| 222574224               |            | Ensure ample ventilation. Occasional vacuuming is recommended. Most                                                                      |
| Natural                 |            | stains can be blotted or wiped away with a clean, damp cloth or paper                                                                    |
|                         |            | towel; dried stains can be spot cleaned using soap and water or a<br>commercial dry cleaning product. We recommend testing all cleansers |
|                         |            | in an inconspicuous area before treating your furniture.                                                                                 |
| Available in 2 sizes    |            |                                                                                                                                          |
|                         |            |                                                                                                                                          |