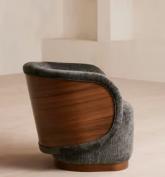

## Portland Music Room Armchair, Grey

\$2,395 Regular price \$2,036 Member price

Chenille upholstery brings comfort and tactility to a wraparound shape carved from walnut veneer.

This unique tub armchair is used in the music room of Soho House Portland, now recreated as part of a capsule collection inspired by the House. Its curved silhouette makes it ideal in a cosy corner of our living space, or set around the dining table.