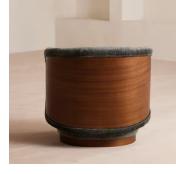

## Portland Music Room Armchair, Grey

\$2,395 Regular price \$2,036 Member price

Chenille upholstery brings comfort and tactility to a wraparound shape carved from walnut veneer.

This unique tub armchair is used in the music room of Soho House Portland, now recreated as part of a capsule collection inspired by the House. Its curved silhouette makes it ideal in a cosy corner of our living space, or set around the dining table.