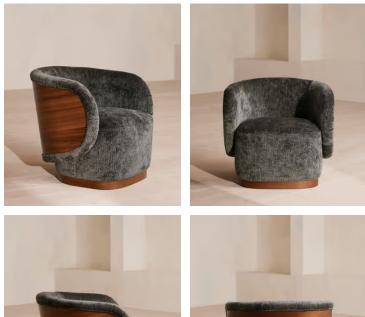

## Portland Music Room Armchair, Grey

\$2,395 Regular price \$2,036 Member price

Chenille upholstery brings comfort and tactility to a wraparound shape carved from walnut veneer.

This unique tub armchair is used in the music room of Soho House Portland, now recreated as part of a capsule collection inspired by the House. Its curved silhouette makes it ideal in a cosy corner of our living space, or set around the dining table.