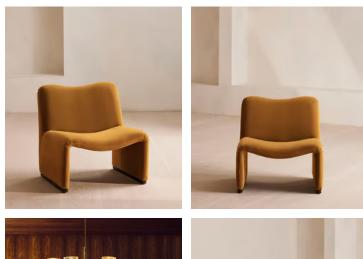

# Lovett Armchair, Velvet, Mustard, US

\$1,195 Regular price \$1,016 Member price

The Lovett armchair's distinctive curved silhouette is inspired by Italian mid-century design and the club space of Manhattan's Ludlow House. Designed with a birch frame in custom cotton velvet upholstery, it works for dining as well as an accent armchair in the living room.

## Dimensions

Dimensions: H76 x W72 x D70cm / H29.9 x W28.3 x D27.6" Weight: 27kg / 59.5lbs Packaged dimensions: H75 x W74 x D81cm / H29.5 x W29.1 x D31.9" Packaged weight: 26.5kg / 58.4lbs

## Details

Assembly required: No Composition: 85% Cotton 15% Polyester Fabric: Velvet Feet: Birch Filling: Foam and fibre Frame: Birch and engineered hardwood Removable cushions: No Removable legs: No Seat depth: 19.7" Seat height: 16.9" Seat width: 28.3" Care instructions: Professional upholstery cleaning only