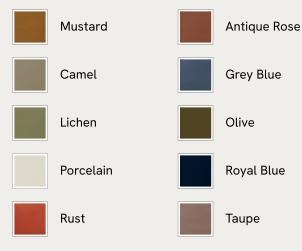

## SOHO HOME







### Available in 10 velvets



#### Available in 1 boucle

Natural

# Lovett Armchair, Velvet, Mustard, US

\$1,195 Regular price \$1,016 Member price

The Lovett armchair's distinctive curved silhouette is inspired by Italian mid-century design and the club space of Manhattan's Ludlow House. Designed with a birch frame in custom cotton velvet upholstery, it works for dining as well as an accent armchair in the living room.

## Dimensions

Dimensions: H76 x W72 x D70cm / H29.9 x W28.3 x D27.6" Weight: 27kg / 59.5lbs Packaged dimensions: H75 x W74 x D81cm / H29.5 x W29.1 x D31.9" Packaged weight: 26.5kg / 58.4lbs

## Details

Assembly required: No Composition: 85% Cotton 15% Polyester Fabric: Velvet Feet: Birch Filling: Foam and fibre Frame: Birch and engineered hardwood Removable cushions: No Removable legs: No Seat d