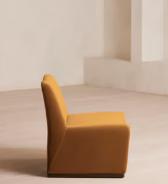

# Lovett Armchair, Velvet, Mustard, US

\$1,195 Regular price \$1,016 Member price

The Lovett armchair's distinctive curved silhouette is inspired by Italian mid-century design and the club space of Manhattan's Ludlow House. Designed with a birch frame in custom cotton velvet upholstery, it works for dining as well as an accent armchair in the living room.

## Dimensions

Dimensions: H76 x W72 x D70cm / H29.9 x W28.3 x D27.6" Weight: 27kg / 59.5lbs Packaged dimensions: H75 x W74 x D81cm / H29.5 x W29.1 x D31.9" Packaged weight: 26.5kg / 58.4lbs