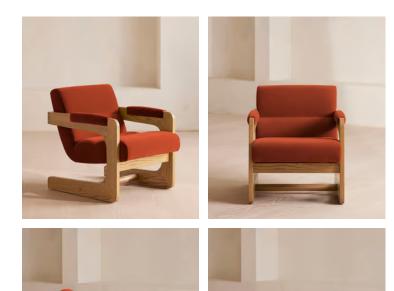

## Lara Armchair, Velvet, Rust, US

\$1,495 \$1,045 Regular price \$1,271 \$836 Member price

Inspired by Soho House Rome, our Lara armchair creates a standalone statement in any room. Its cantilever design showcases traditional oak wood joinery detail for a sculptural twist, with an upholstered velvet seat and back. Padded arms provide further comfort, whether placing it in the corner of the bedroom or living room.

## Dimensions

Dimensions: H77 x W63.5 x D77cm / H30 x W25 x D30.4" Weight: 18.5kg / 40.8lbs Packaged dimensions: H82 x W70 x D84cm / H32.3 x W27.6 x D33.1" Packaged weight: 26kg / 57.3lbs

## Details

Arm height: 22.6" Assembly required: No Composition: 85% Cotton, 15% Polyester (100% Cotton Pile) Fabric: Velvet Filling: Foam and fibre Frame: Oak and engineered hardwood Removable cushions: No Removable legs: No Seat depth: 19.7" Seat height: 16.3" Seat width: 23.8" Spring count: 22 Care instructions: Professional upholstery cleaning only