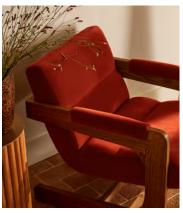

# Lara Armchair, Velvet, Rust

\$1,295 Regular price \$1,101 Member price

An angular frame in solid oak is softened with cushions upholstered in velvet.

Inspired by the interiors of Soho House Rome, the Lara armchair uses traditional oakwood joinery to create its sculptural silhouette. Padded cushioning brings comfort to angular arms, while the seat and backrest are upholstered in a tactile rust-coloured velvet.