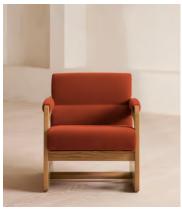

# Lara Armchair, Velvet, Rust

\$1,295 Regular price \$1,101 Member price

An angular frame in solid oak is softened with cushions upholstered in velvet.

Inspired by the interiors of Soho House Rome, the Lara armchair uses traditional oakwood joinery to create its sculptural silhouette. Padded cushioning brings comfort to angular arms, while the seat and backrest are upholstered in a tactile rust-coloured velvet.

## **Dimensions**

Dimensions: H77 x W63.5 x D77cm / H30 x W25 x D30.4"

**Weight:** 18.5kg / 40.8lbs

Packaged dimensions:  $H82 \times W70 \times D84cm / H32.3 \times W27.6 \times D33.1$ "

Packaged weight: 26kg / 57.3lbs

### **Details**

Arm height: 22.6"

Assembly required: No

Composition: 85% Cotton, 15% Polyester (100% Cotton Pile)

Fabric: Velvet

Filling: Foam and fibre

Frame: Oak and engineered hardwood

Removable cushions: No Removable legs: No Seat depth: 19.7" Seat height: 16.3" Seat width: 23.8" Spring count: 22