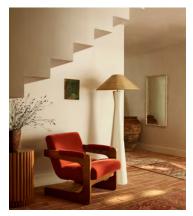

# Lara Armchair, Velvet, Rust

\$1,295 Regular price \$1,101 Member price

An angular frame in solid oak is softened with cushions upholstered in velvet.

Inspired by the interiors of Soho House Rome, the Lara armchair uses traditional oakwood joinery to create its sculptural silhouette. Padded cushioning brings comfort to angular arms, while the seat and backrest are upholstered in a tactile rust-coloured velvet.