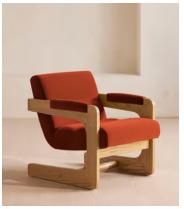

# Lara Armchair, Velvet, Rust

\$1,295 Regular price \$1,101 Member price

An angular frame in solid oak is softened with cushions upholstered in velvet.

Inspired by the interiors of Soho House Rome, the Lara armchair uses traditional oakwood joinery to create its sculptural silhouette. Padded cushioning brings comfort to angular arms, while the seat and backrest are upholstered in a tactile rust-coloured velvet.

## **Dimensions**

Dimensions: H77 x W63.5 x D77cm / H30 x W25 x D30.4"

**Weight:** 18.5kg / 40.8lbs

Packaged dimensions:  $H82 \times W70 \times D84cm / H32.3 \times W27.6 \times D33.1$ "

Packaged weight: 26kg / 57.3lbs

### **Details**

Arm height: 22.6"

Assembly required: No

Composition: 85% Cotton, 15% Polyester (100% Cotton Pile)

Fabric: Velvet

Filling: Foam and fibre

Frame: Oak and engineered hardwood

Removable cushions: No Removable legs: No Seat depth: 19.7" Seat height: 16.3" Seat width: 23.8" Spring count: 22