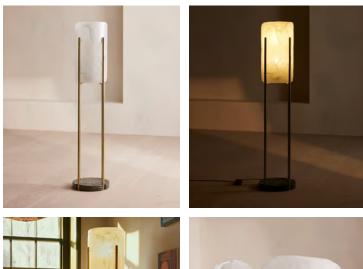

## Lea Floor Lamp, US

\$1,795 Regular price \$1,526 Member price

The Lea lamp is our take on vintage glamor, taking its design cues from Soho House Rome. Designed to create a stand-alone statement, a white swirled glass shade is crafted entirely by hand in a mold to emit a soft, milky glow. Each swirl is unique, making this a one-of-a-kind piece. Supported by real brass rods with a black Marquina marble base, place in any corner of the home.

## Dimensions

Dimensions: H160 x W35 x D35cm / H63 x W14 x D14" Weight: 43kg / 94.8lbs Packaged dimensions: H49 x W158 x D49cm / H19.3 x W62.2 x D19.3" Packaged weight: 43kg / 94.8lbs

## Details

Assembled size: H63 x W14 x D14"

Assembly required: Yes

Bulb required: 2 / E26 / 9W Maximum

Bulb style: Tala 6W Porcelain II

Bulb(s) included: No

Cable length: 70.9"

**Dimmable**: Yes, all portable lighting comes with an inline dimmer on the cable