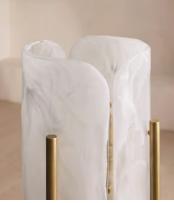

## Lea Floor Lamp, US

\$1,795 Regular price \$1,526 Member price

The Lea lamp is our take on vintage glamor, taking its design cues from Soho House Rome. Designed to create a stand-alone statement, a white swirled glass shade is crafted entirely by hand in a mold to emit a soft, milky glow. Each swirl is unique, making this a one-of-a-kind piece. Supported by real brass rods with a black Marquina marble base, place in any corner of the home.