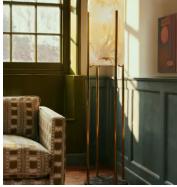

## Lea Floor Lamp, US

\$1,795 Regular price \$1,526 Member price

The Lea lamp is our take on vintage glamor, taking its design cues from Soho House Rome. Designed to create a stand-alone statement, a white swirled glass shade is crafted entirely by hand in a mold to emit a soft, milky glow. Each swirl is unique, making this a one-of-a-kind piece. Supported by real brass rods with a black Marquina marble base, place in any corner of the home.