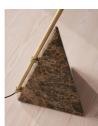

### Product details

Our Reilly floor lamp is built with a reflecting diffuser to avoid harsh light, and instead cast a warm glow around the whole room. A spun metal shade is also adjustable to direct light in the area you desire. Antique brass finishes are complemented with a dark Emperador marble base, taking its design cues from the mid-century modern design of White City House.