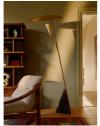

### Product details

Our Reilly floor lamp is built with a reflecting diffuser to avoid harsh light, and instead cast a warm glow around the whole room. A spun metal shade is also adjustable to direct light in the area you desire. Antique brass finishes are complemented with a dark Emperador marble base, taking its design cues from the mid-century modern design of White City House.