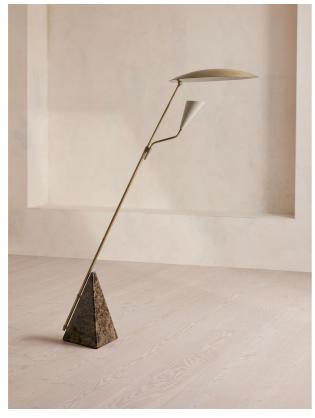

### Product details

Our Reilly floor lamp is built with a reflecting diffuser to avoid harsh light, and instead cast a warm glow around the whole room. A spun metal shade is also adjustable to direct light in the area you desire. Antique brass finishes are complemented with a dark Emperador marble base, taking its design cues from the mid-century modern design of White City House.

#### Details

Assembly required: Yes

Base dimensions: H70 x W12.6 x D26.4" Bulb required: 1 / E26 / 8W Maximum

Bulb(s) included: No Cable length: 70.9"

Care instructions: Clean with a soft dry cloth

only. Do not use polishing agents,

harsh chemicals or abrasive cleaners as they may

damage the finish.

Always switch off the electricity supply before

cleaning.

Dimmable: Yes, all portable lighting comes with an

inline dimmer on the cable Electrician required: No Height adjustable: No Shade dimensions: D22"