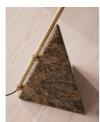

### Product details

Our Reilly floor lamp is built with a reflecting diffuser to avoid harsh light, and instead cast a warm glow around the whole room. A spun metal shade is also adjustable to direct light in the area you desire. Antique brass finishes are complemented with a dark Emperador marble base, taking its design cues from the mid-century modern design of White City House.