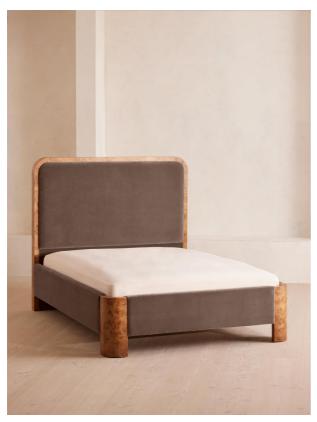

# \$5,096 Membership Sizes

Tremont Bed, King,

Velvet, Taupe, Us

King, Queen

## Product details

As seen in Soho House Nashville, the Tremont bed features a sculptural Mappa burl frame in a warm mid-tone finish and velvet upholstery, turning the headboard into a defining design element. Burl detail to the back means this particular style can float within a space and work as a room divider.

### Dimensions

Product dimensions: H150 x W220 x D205cm / H59.1 x W86.6 x D80.7"

Product weight: 176kg / 388lbs

Number of boxes: 3 \* Box 1 : H222 x W35 x D42cm / H87.4 x W13.8 x D16.5" \* Box 2 : H223 x W28 x D62cm / H87.8 x W11 x D24.4" \* Box 3 : H210 x W28 x D62cm / H82.7 x W11 x D24.4"

#### Details

Assembly required: Yes Composition: Frame; Engineered Hardwood, Veneer Mappa Burl, Veneer Okoume, Beech Wood, Poplar Wood. Feet; Beech. Fabric; 85% Cotton, 15% Polyester. Fabric: Cotton Velvet Feet: Beech Filling: Foam Frame: Engineered Hardwood , Veneer Mappa Burl, Veneer Okoume, Beech Wood, Poplar Wood Headboard height: 59.1" Removable legs: No Under bed clearance: 6.1"