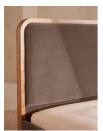

## Product details

As seen in Soho House Nashville, the Tremont bed features a sculptural Mappa burl frame in a warm mid-tone finish and velvet upholstery, turning the headboard into a defining design element. Burl detail to the back means this particular style can float within a space and work as a room divider.

#### Details

Assembly required: Yes Composition: Frame; Engineered Hardwood, Veneer Mappa Burl, Veneer Okoume, Beech Wood, Poplar Wood. Feet; Beech. Fabric; 85% Cotton, 15% Polyester. Fabric: Cotton Velvet Feet: Beech Filling: Foam Frame: Engineered Hardwood , Veneer Mappa Burl, Veneer Okoume, Beech Wood, Poplar Wood Headboard height: 59.1" Removable legs: No Under bed clearance: 6.1"