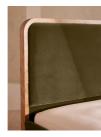

#### Product details

As seen in Soho House Nashville, the Tremont bed features a sculptural Mappa burl frame in a warm mid-tone finish and velvet upholstery, turning the headboard into a defining design element. Burl detail to the back means this particular style can float within a space and work as a room divider.

### Details

Assembly required: Yes

Composition: Frame; Engineered Hardwood, Veneer Mappa Burl, Veneer Okoume, Beech Wood, Poplar Wood. Feet; Beech. Fabric; 85% Cotton, 15%

Polyester.

Fabric: Cotton Velvet