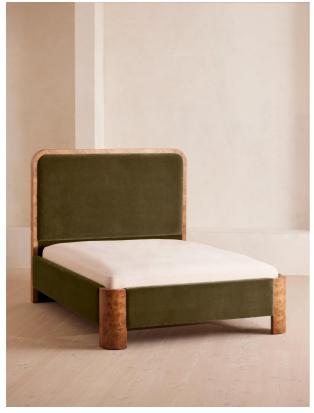

## SOHO HOME

Tremont Bed, King,

#### Product details

As seen in Soho House Nashville, the Tremont bed features a sculptural Mappa burl frame in a warm mid-tone finish and velvet upholstery, turning the headboard into a defining design element. Burl detail to the back means this particular style can float within a space and work as a room divider.