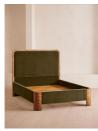

#### Product details

As seen in Soho House Nashville, the Tremont bed features a sculptural Mappa burl frame in a warm mid-tone finish and velvet upholstery, turning the headboard into a defining design element. Burl detail to the back means this particular style can float within a space and work as a room divider.

### Details

Assembly required: Yes

Composition: Frame; Engineered Hardwood, Veneer Mappa Burl, Veneer Okoume, Beech Wood, Poplar Wood. Feet; Beech. Fabric; 85% Cotton, 15%

Polyester.

Fabric: Cotton Velvet