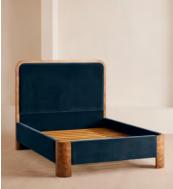

# Tremont Bed, King, Velvet, Royal Blue, US

\$5,995 Regular price \$5,096 Member price

As seen in Soho House Nashville, the Tremont bed features a sculptural Mappa burl frame in a warm mid-tone finish and velvet upholstery, turning the headboard into a defining design element. Burl detail to the back means this particular style can float within a space and work as a room divider.