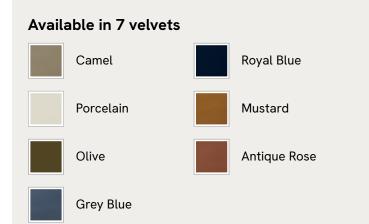

# Tremont Bed, King, Velvet, Royal Blue, US

\$5,995 Regular price \$5,096 Member price

As seen in Soho House Nashville, the Tremont bed features a sculptural Mappa burl frame in a warm mid-tone finish and velvet upholstery, turning the headboard into a defining design element. Burl detail to the back means this particular style can float within a space and work as a room divider.