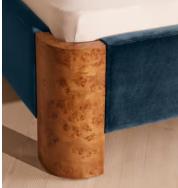

# Tremont Bed, King, Velvet, Royal Blue, US

\$5,995 Regular price \$5,096 Member price

As seen in Soho House Nashville, the Tremont bed features a sculptural Mappa burl frame in a warm mid-tone finish and velvet upholstery, turning the headboard into a defining design element. Burl detail to the back means this particular style can float within a space and work as a room divider.

#### Details

Assembly required: Yes

**Composition**: Frame; Engineered Hardwood, Veneer Mappa Burl, Veneer Okoume, Beech Wood, Poplar Wood. Feet; Beech. Fabric; 85% Cotton, 15% Polyester.

Fabric: Cotton Velvet