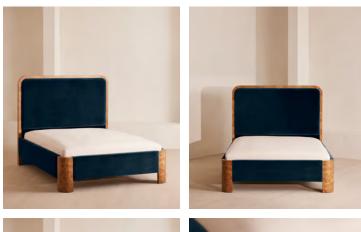

# Tremont Bed, King, Velvet, Royal Blue, US

\$5,995 Regular price \$5,096 Member price

As seen in Soho House Nashville, the Tremont bed features a sculptural Mappa burl frame in a warm mid-tone finish and velvet upholstery, turning the headboard into a defining design element. Burl detail to the back means this particular style can float within a space and work as a room divider.