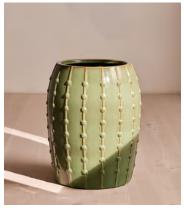

## Arden Planter, Blue

\$385 \$190 Regular price \$327 \$152 Member price

The Arden planter is an iconic Soho House garden pot found across the Houses. Designed with a coloured reactive glaze and a raised dot pattern, this pot takes its inspiration from 180 House, while creating an everyday vintage look for your own outdoor space.