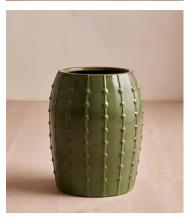

## Arden Planter, Blue

\$385 \$190 Regular price \$327 \$152 Member price

The Arden planter is an iconic Soho House garden pot found across the Houses. Designed with a coloured reactive glaze and a raised dot pattern, this pot takes its inspiration from 180 House, while creating an everyday vintage look for your own outdoor space.