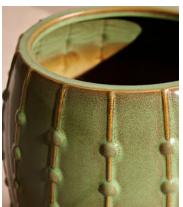

## Arden Planter, Blue

\$385 \$190 Regular price \$327 \$152 Member price

The Arden planter is an iconic Soho House garden pot found across the Houses. Designed with a coloured reactive glaze and a raised dot pattern, this pot takes its inspiration from 180 House, while creating an everyday vintage look for your own outdoor space.