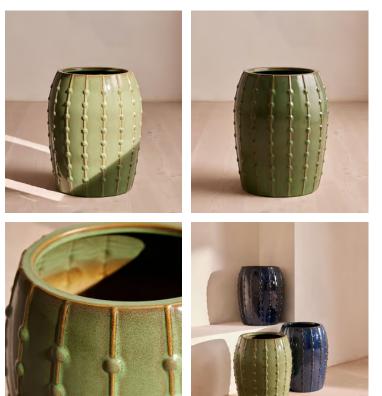

## Arden Planter, Green

\$385 Regular price \$327 Member price

The Arden planter is an iconic Soho House garden pot found across the Houses. Designed with a coloured reactive glaze and a raised dot pattern, this pot takes its inspiration from 180 House, while creating an everyday vintage look for your own outdoor space.