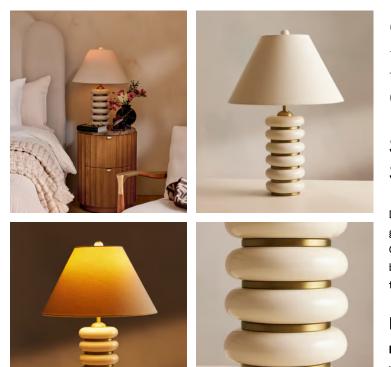

## Greyson Table Lamp, High Gloss Lacquer, Cream, US

\$495 Regular price \$421 Member price

Designed for Soho House Rome, the Greyson table lamp features a highgloss lacquered ring base, partitioned with antique brass details. Complemented with a linen shade, this modernist-inspired style will become a sophisticated addition to the living room or on top of a side table in the hall.